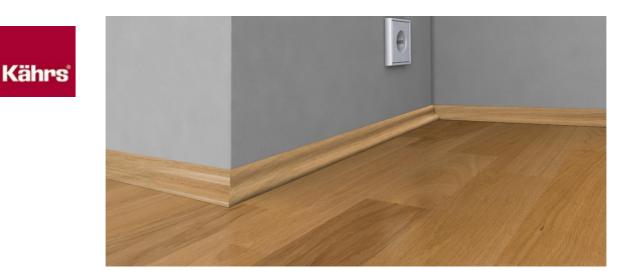

## SOLID SCOTIA 25X25 MM

Solid skirtings add the perfect touch to your Kährs floor. Made of solid wood, they are available in a variety of styles and colours to suit your tastes. Works for all thicknesses of Kährs floors.

A solid skirting which adds a contemporary touch to your Kährs floor.

Installation description

Nailed or glued to wall.