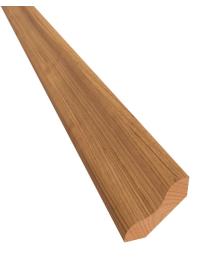

## SOLID SCOTIA 25X25 MM

Solid skirtings add the perfect touch to your Kährs floor. Made of solid wood, they are available in a variety of styles and colours to suit your tastes. Works for all thicknesses of Kährs floors.

## Product details

| Article Number    | 702524CH50            |
|-------------------|-----------------------|
| Surface treatment | Satin lacquer         |
| Name              | SOLID SCOTIA 25X25 MM |
| EAN Code          | 7393969200318         |
| Wood Species      | Cherry                |
| Height            | 25 mm                 |
| Length            | 2400 mm               |
| Width             | 25 mm                 |
|                   |                       |