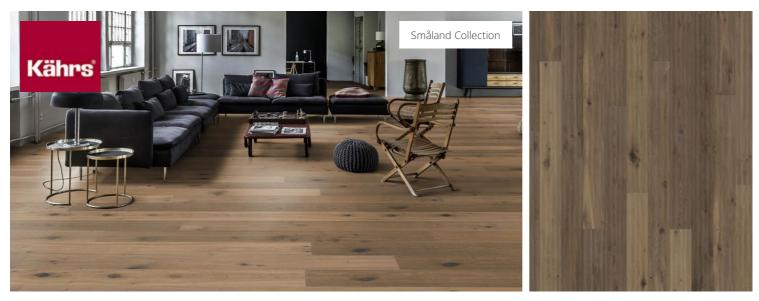

## OAK YDRE

Wood meets minerals with cold nuances from frost salt and sea weed. The scraped, flowing surface follows the structure giving each board a worn feeling.

| PRODUCT DETAILS             |                                            | PRODUCT DETAILS                                                                                                                                                                                                                                                                                                                                                                                                                                                                                                                                                                                                                                                                                                                                                                                                                                                                                                                                                                                                                                                                                                                                                                                                                                                                                                                                                                                                                                                                                                                                                                                                                                                                                                                                                                                                                                                                                                                                                                                                                                                                                                                |                 |                        |
|-----------------------------|--------------------------------------------|--------------------------------------------------------------------------------------------------------------------------------------------------------------------------------------------------------------------------------------------------------------------------------------------------------------------------------------------------------------------------------------------------------------------------------------------------------------------------------------------------------------------------------------------------------------------------------------------------------------------------------------------------------------------------------------------------------------------------------------------------------------------------------------------------------------------------------------------------------------------------------------------------------------------------------------------------------------------------------------------------------------------------------------------------------------------------------------------------------------------------------------------------------------------------------------------------------------------------------------------------------------------------------------------------------------------------------------------------------------------------------------------------------------------------------------------------------------------------------------------------------------------------------------------------------------------------------------------------------------------------------------------------------------------------------------------------------------------------------------------------------------------------------------------------------------------------------------------------------------------------------------------------------------------------------------------------------------------------------------------------------------------------------------------------------------------------------------------------------------------------------|-----------------|------------------------|
| Product type / Construction | Wood Flooring / 3-layer parquet            | Warranty                                                                                                                                                                                                                                                                                                                                                                                                                                                                                                                                                                                                                                                                                                                                                                                                                                                                                                                                                                                                                                                                                                                                                                                                                                                                                                                                                                                                                                                                                                                                                                                                                                                                                                                                                                                                                                                                                                                                                                                                                                                                                                                       | 30 years        |                        |
| Article Number / EAN Code   | 151NCSEK04KW240 / 7393969038997            | - TECHNICAL PROPERTIES                                                                                                                                                                                                                                                                                                                                                                                                                                                                                                                                                                                                                                                                                                                                                                                                                                                                                                                                                                                                                                                                                                                                                                                                                                                                                                                                                                                                                                                                                                                                                                                                                                                                                                                                                                                                                                                                                                                                                                                                                                                                                                         | :               |                        |
| Design / Wood Species       | 1-strip / Oak                              | — Moisture content                                                                                                                                                                                                                                                                                                                                                                                                                                                                                                                                                                                                                                                                                                                                                                                                                                                                                                                                                                                                                                                                                                                                                                                                                                                                                                                                                                                                                                                                                                                                                                                                                                                                                                                                                                                                                                                                                                                                                                                                                                                                                                             | EN13183         | 7%±2%                  |
| Surface Treatment /         | Oil / Stained                              | Minimun Mean Density                                                                                                                                                                                                                                                                                                                                                                                                                                                                                                                                                                                                                                                                                                                                                                                                                                                                                                                                                                                                                                                                                                                                                                                                                                                                                                                                                                                                                                                                                                                                                                                                                                                                                                                                                                                                                                                                                                                                                                                                                                                                                                           | LINISIOS        | >500 kg/m <sup>3</sup> |
| Natural/Stained             |                                            | - kg/m <sup>3</sup>                                                                                                                                                                                                                                                                                                                                                                                                                                                                                                                                                                                                                                                                                                                                                                                                                                                                                                                                                                                                                                                                                                                                                                                                                                                                                                                                                                                                                                                                                                                                                                                                                                                                                                                                                                                                                                                                                                                                                                                                                                                                                                            |                 | > 500 Kg/111           |
| Refining Treatment          | Bevelled 4-sided, Brushed, Light smoked,   | Reaction To Fire                                                                                                                                                                                                                                                                                                                                                                                                                                                                                                                                                                                                                                                                                                                                                                                                                                                                                                                                                                                                                                                                                                                                                                                                                                                                                                                                                                                                                                                                                                                                                                                                                                                                                                                                                                                                                                                                                                                                                                                                                                                                                                               | EN13501-1       | Dfl-s1                 |
|                             | Handscraped                                | — Formaldehyde Emission                                                                                                                                                                                                                                                                                                                                                                                                                                                                                                                                                                                                                                                                                                                                                                                                                                                                                                                                                                                                                                                                                                                                                                                                                                                                                                                                                                                                                                                                                                                                                                                                                                                                                                                                                                                                                                                                                                                                                                                                                                                                                                        | EN717-1         | E1                     |
| Width x Length x Thickness  | 187 x 2420 x 15 mm                         | — Content PCP                                                                                                                                                                                                                                                                                                                                                                                                                                                                                                                                                                                                                                                                                                                                                                                                                                                                                                                                                                                                                                                                                                                                                                                                                                                                                                                                                                                                                                                                                                                                                                                                                                                                                                                                                                                                                                                                                                                                                                                                                                                                                                                  | CEN/TR14823     | ≤ 5 x 10-6n            |
| Weight per package / per    | 22 kg / 8.15 kg                            | Breaking Strength N/mm <sup>2</sup>                                                                                                                                                                                                                                                                                                                                                                                                                                                                                                                                                                                                                                                                                                                                                                                                                                                                                                                                                                                                                                                                                                                                                                                                                                                                                                                                                                                                                                                                                                                                                                                                                                                                                                                                                                                                                                                                                                                                                                                                                                                                                            | EN1533          | S X TU-BIT             |
| m2                          |                                            |                                                                                                                                                                                                                                                                                                                                                                                                                                                                                                                                                                                                                                                                                                                                                                                                                                                                                                                                                                                                                                                                                                                                                                                                                                                                                                                                                                                                                                                                                                                                                                                                                                                                                                                                                                                                                                                                                                                                                                                                                                                                                                                                |                 |                        |
| Area per package / per      | 2.72 m <sup>2</sup> / 122.4 m <sup>2</sup> | Biological Durability                                                                                                                                                                                                                                                                                                                                                                                                                                                                                                                                                                                                                                                                                                                                                                                                                                                                                                                                                                                                                                                                                                                                                                                                                                                                                                                                                                                                                                                                                                                                                                                                                                                                                                                                                                                                                                                                                                                                                                                                                                                                                                          | EN350-2         | Class 1                |
| pallet                      |                                            | CARB2                                                                                                                                                                                                                                                                                                                                                                                                                                                                                                                                                                                                                                                                                                                                                                                                                                                                                                                                                                                                                                                                                                                                                                                                                                                                                                                                                                                                                                                                                                                                                                                                                                                                                                                                                                                                                                                                                                                                                                                                                                                                                                                          | 0511 501 5 67 6 | Compliant              |
| Grading                     | Dynamic                                    | Slip resistance                                                                                                                                                                                                                                                                                                                                                                                                                                                                                                                                                                                                                                                                                                                                                                                                                                                                                                                                                                                                                                                                                                                                                                                                                                                                                                                                                                                                                                                                                                                                                                                                                                                                                                                                                                                                                                                                                                                                                                                                                                                                                                                | CEN/TS15676     | NPD                    |
| Joint                       | Woodloc® 55                                | UN <sup>SSION CL</sup> IS EMISON OVI LAW HYTERE                                                                                                                                                                                                                                                                                                                                                                                                                                                                                                                                                                                                                                                                                                                                                                                                                                                                                                                                                                                                                                                                                                                                                                                                                                                                                                                                                                                                                                                                                                                                                                                                                                                                                                                                                                                                                                                                                                                                                                                                                                                                                |                 |                        |
| Installation method         | Floating, Glue-down                        |                                                                                                                                                                                                                                                                                                                                                                                                                                                                                                                                                                                                                                                                                                                                                                                                                                                                                                                                                                                                                                                                                                                                                                                                                                                                                                                                                                                                                                                                                                                                                                                                                                                                                                                                                                                                                                                                                                                                                                                                                                                                                                                                |                 |                        |
| Floor heating               | Yes                                        | Strand St |                 |                        |
| Wear leayer material /      | Hardwood / 3.5 mm                          |                                                                                                                                                                                                                                                                                                                                                                                                                                                                                                                                                                                                                                                                                                                                                                                                                                                                                                                                                                                                                                                                                                                                                                                                                                                                                                                                                                                                                                                                                                                                                                                                                                                                                                                                                                                                                                                                                                                                                                                                                                                                                                                                |                 |                        |
| thickness                   |                                            |                                                                                                                                                                                                                                                                                                                                                                                                                                                                                                                                                                                                                                                                                                                                                                                                                                                                                                                                                                                                                                                                                                                                                                                                                                                                                                                                                                                                                                                                                                                                                                                                                                                                                                                                                                                                                                                                                                                                                                                                                                                                                                                                |                 |                        |
| Core material               | Pine/Spruce lamella                        |                                                                                                                                                                                                                                                                                                                                                                                                                                                                                                                                                                                                                                                                                                                                                                                                                                                                                                                                                                                                                                                                                                                                                                                                                                                                                                                                                                                                                                                                                                                                                                                                                                                                                                                                                                                                                                                                                                                                                                                                                                                                                                                                |                 |                        |
| Backside material           | Veneer                                     |                                                                                                                                                                                                                                                                                                                                                                                                                                                                                                                                                                                                                                                                                                                                                                                                                                                                                                                                                                                                                                                                                                                                                                                                                                                                                                                                                                                                                                                                                                                                                                                                                                                                                                                                                                                                                                                                                                                                                                                                                                                                                                                                |                 |                        |
| Hardness (Brinell) value /  | 3,7 / 2.2 - 5.9                            |                                                                                                                                                                                                                                                                                                                                                                                                                                                                                                                                                                                                                                                                                                                                                                                                                                                                                                                                                                                                                                                                                                                                                                                                                                                                                                                                                                                                                                                                                                                                                                                                                                                                                                                                                                                                                                                                                                                                                                                                                                                                                                                                |                 |                        |
| range                       |                                            |                                                                                                                                                                                                                                                                                                                                                                                                                                                                                                                                                                                                                                                                                                                                                                                                                                                                                                                                                                                                                                                                                                                                                                                                                                                                                                                                                                                                                                                                                                                                                                                                                                                                                                                                                                                                                                                                                                                                                                                                                                                                                                                                |                 |                        |

## DETAILED DESCRIPTION

All naturally occuring wood colour variations allowed, from light to dark brown. Sapwood may occur.

The product includes very large sound and black knots and cracks. Knots and cracks will be present in all sizes and numbers.

Oil: This floor should be oiled immediately after installation.

Colour change: Stained product - noticable color change over time.

Packages may contain start and stop boards.