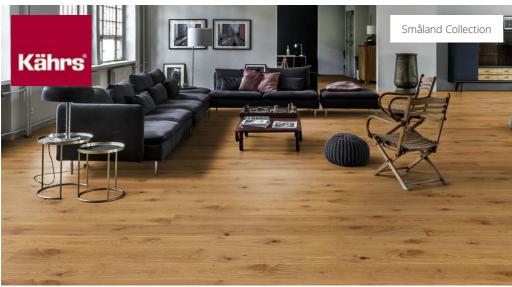

## OAK VEDBO

Natural color with enhanced contrast and warmth, golden tones from honey and ripe rye dureing harvest time. The three dimensional structure enhances the knots, giving the floor a worn look and feel.

## **DETAILED DESCRIPTION**

All naturally occuring wood colour variations allowed, from light to dark brown. Sapwood may occur.

The product includes very large sound and black knots and cracks. Knots and cracks will be present in all sizes and numbers.