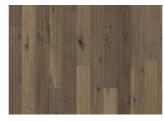

## OAK VEDBO

Natural color with enhanced contrast and warmth, golden tones from honey and ripe rye dureing harvest time. The three dimensional structure enhances the knots, giving the floor a worn look and feel.

## **DETAILED DESCRIPTION**

All naturally occuring wood colour variations allowed, from light to dark brown. Sapwood may occur.

The product includes very large sound and black knots and cracks. Knots and cracks will be present in all sizes and numbers.