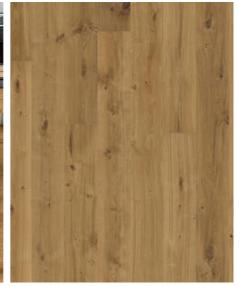

## OAK VEDBO

Natural color with enhanced contrast and warmth, golden tones from honey and ripe rye dureing harvest time. The three dimensional structure enhances the knots, giving the floor a worn look and feel.

## **DETAILED DESCRIPTION**

All naturally occuring wood colour variations allowed, from light to dark brown. Sapwood may occur.

The product includes very large sound and black knots and cracks. Knots and cracks will be present in all sizes and numbers.

**Oil:** This floor should be oiled immediately after installation.

Colour change: Some muting of colour variation to medium, straw brown.

Packages may contain start and stop boards.

≤ 5 x 10-6n

NPD

NPD

Class 1