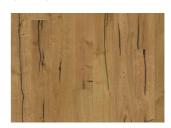

## OAK VEDBO

Natural color with enhanced contrast and warmth, golden tones from honey and ripe rye dureing harvest time. The three dimensional structure enhances the knots, giving the floor a worn look and feel.

## **DETAILED DESCRIPTION**

All naturally occuring wood colour variations allowed, from light to dark brown. Sapwood may occur.

The product includes very large sound and black knots and cracks. Knots and cracks will be present in all sizes and numbers.

**Oil:** This floor should be oiled immediately after installation.

Colour change: Some muting of colour variation to medium, straw brown.

Packages may contain start and stop boards.

≤ 5 x 10-6n

NPD

NPD

Class 1