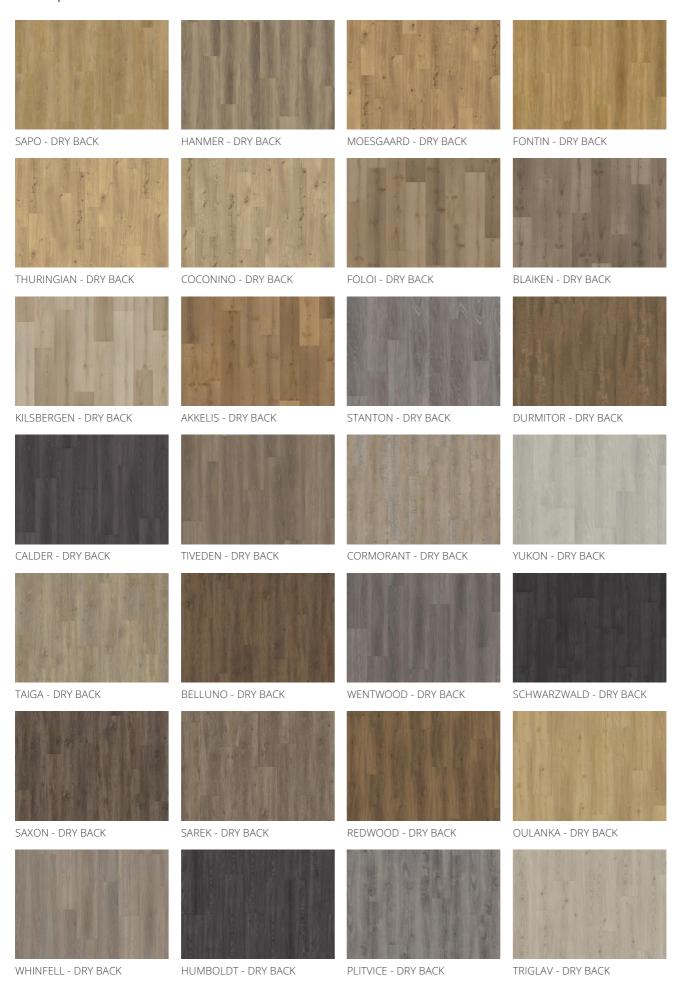

| LTDBW2004-229-5 / 739 Tile Design 229 x 1219 x 2.5 mm 16 kg / 4 kg 4 m² / 265.6 m² Glue-down Yes 0.55 mm |

EN ISO 23999

EN 13893

DIN 51130

EN ISO 105-B02

| Statical electrical        | EN 1815      | < 2 kV (antistatic)    |
|----------------------------|--------------|------------------------|
| propensity                 |              |                        |
| Chemical resistance        | EN ISO 26987 | Pass with good results |
| Resistance to bacteria and |              | Good                   |
| fungi                      |              |                        |





**TECHNICAL PROPERTIES** 

Dimensional stability

Colour fastness

Slip resistance

Slip resistance

< 0.1 %

DS (>0.3)

≥ 6

R10

## Other products in this collection