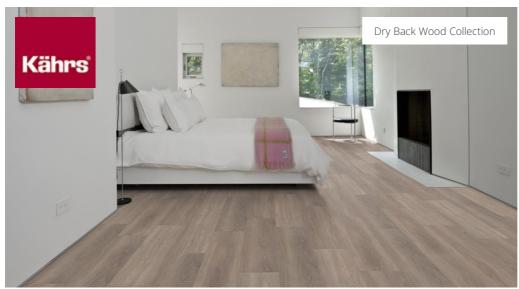

## WHINFELL DBW 229-055 - 0.55 MM

Our Luxury Tiles Dry Back collection is available in a wide selection of wood and stone designs. The wood designs range from traditional to rustic, while the stone designs span from classic stone to concrete. It also includes exciting patterns. The Dry Back floors, with a 0.55 mm wear layer, are based on virgin vinyl and constructed in five different layers, topped by a ceramic coating. The result is extremely resilient and strong floors resistant to both scratching and water, which means that these floors are suitable even for spaces exposed to heavy traffic. Just like all our other Luxury Tiles floors, they are phthalate-free.