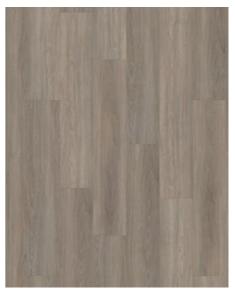

## WHINFELL DBW 229-055 - 0.55 MM

Our Luxury Tiles Dry Back collection is available in a wide selection of wood and stone designs. The wood designs range from traditional to rustic, while the stone designs span from classic stone to concrete. It also includes exciting patterns. The Dry Back floors, with a 0.55 mm wear layer, are based on virgin vinyl and constructed in five different layers, topped by a ceramic coating. The result is extremely resilient and strong floors resistant to both scratching and water, which means that these floors are suitable even for spaces exposed to heavy traffic. Just like all our other Luxury Tiles floors, they are phthalate-free.