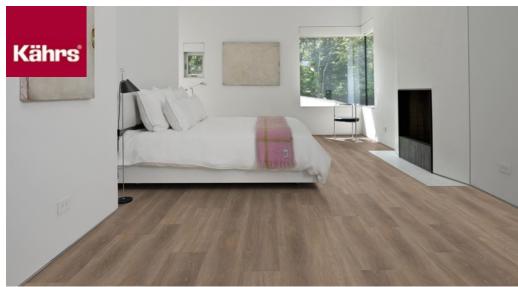

# TIVEDEN DBW 229-055 - 0.55 MM

Our Luxury Tiles Dry Back collection is available in a wide selection of wood and stone designs. The wood designs range from traditional to rustic, while the stone designs span from classic stone to concrete. It also includes exciting patterns. The Dry Back floors, with a 0.55 mm wear layer, are based on virgin vinyl and constructed in five different layers, topped by a ceramic coating. The result is extremely resilient and strong floors resistant to both scratching and water, which means that these floors are suitable even for spaces exposed to heavy traffic. Just like all our other Luxury Tiles floors, they are phthalate-free.