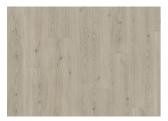

# TIVEDEN DBW 229-055 - 0.55 MM

Our Luxury Tiles Dry Back collection is available in a wide selection of wood and stone designs. The wood designs range from traditional to rustic, while the stone designs span from classic stone to concrete. It also includes exciting patterns. The Dry Back floors, with a 0.55 mm wear layer, are based on virgin vinyl and constructed in five different layers, topped by a ceramic coating. The result is extremely resilient and strong floors resistant to both scratching and water, which means that these floors are suitable even for spaces exposed to heavy traffic. Just like all our other Luxury Tiles floors, they are phthalate-free.