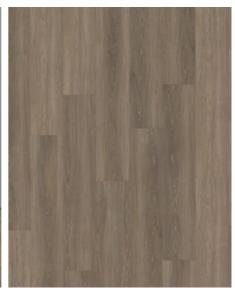

# TIVEDEN DBW 229-055 - 0.55 MM

Our Luxury Tiles Dry Back collection is available in a wide selection of wood and stone designs. The wood designs range from traditional to rustic, while the stone designs span from classic stone to concrete. It also includes exciting patterns. The Dry Back floors, with a 0.55 mm wear layer, are based on virgin vinyl and constructed in five different layers, topped by a ceramic coating. The result is extremely resilient and strong floors resistant to both scratching and water, which means that these floors are suitable even for spaces exposed to heavy traffic. Just like all our other Luxury Tiles floors, they are phthalate-free.

#### PRODUCT DETAILS

| Article Number     | LTDBW2005-229-5      |
|--------------------|----------------------|
| Dimensions         | 229 x 1219 mm        |
| Weight per Package | 16 kg                |
| Area per Package   | 4 m²                 |
| Area per pallet    | 265.6 m <sup>2</sup> |
| Construction       | Dry back             |

#### **FACTS**

| Wood design              |
|--------------------------|
| Luxury Tiles             |
| Dry Back Wood Collection |
| Yes                      |
| 2.5 mm                   |
|                          |