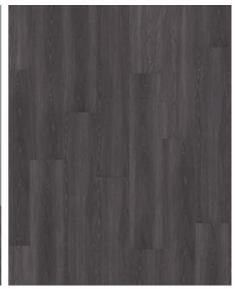

## CALDER DBW 229-055 - 0.55 MM

Our Luxury Tiles Dry Back collection is available in a wide selection of wood and stone designs. The wood designs range from traditional to rustic, while the stone designs span from classic stone to concrete. It also includes exciting patterns. The Dry Back floors, with a 0.55 mm wear layer, are based on virgin vinyl and constructed in five different layers, topped by a ceramic coating. The result is extremely resilient and strong floors resistant to both scratching and water, which means that these floors are suitable even for spaces exposed to heavy traffic. Just like all our other Luxury Tiles floors, they are phthalate-free.

## PRODUCT DETAILS

| Article Number      | L1DBW2008-229-5          |
|---------------------|--------------------------|
| Dimensions          | 229 x 1219 mm            |
| Weight per Package  | 16 kg                    |
| Construction        | Dry back                 |
| FACTS               |                          |
| Design              | Wood design              |
| Range               | Luxury Tiles             |
| Collection          | Dry Back Wood Collection |
| Floor heating       | Yes                      |
| Thickness           | 2.5 mm                   |
| Installation method | Glue-down                |