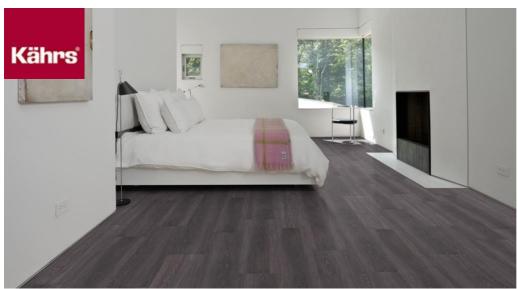

## CALDER DBW 229-055 - 0.55 MM

Our Luxury Tiles Dry Back collection is available in a wide selection of wood and stone designs. The wood designs range from traditional to rustic, while the stone designs span from classic stone to concrete. It also includes exciting patterns. The Dry Back floors, with a 0.55 mm wear layer, are based on virgin vinyl and constructed in five different layers, topped by a ceramic coating. The result is extremely resilient and strong floors resistant to both scratching and water, which means that these floors are suitable even for spaces exposed to heavy traffic. Just like all our other Luxury Tiles floors, they are phthalate-free.

## PRODUCT DETAILS

| Article Number      | L1DBW2008-229-5          |
|---------------------|--------------------------|
| Dimensions          | 229 x 1219 mm            |
| Weight per Package  | 16 kg                    |
| Construction        | Dry back                 |
| FACTS               |                          |
| Design              | Wood design              |
| Range               | Luxury Tiles             |
| Collection          | Dry Back Wood Collection |
| Floor heating       | Yes                      |
| Thickness           | 2.5 mm                   |
| Installation method | Glue-down                |