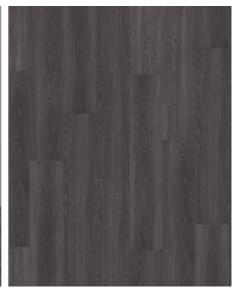

## CALDER DBW 229-055 - 0.55 MM

Our Luxury Tiles Dry Back collection is available in a wide selection of wood and stone designs. The wood designs range from traditional to rustic, while the stone designs span from classic stone to concrete. It also includes exciting patterns. The Dry Back floors, with a 0.55 mm wear layer, are based on virgin vinyl and constructed in five different layers, topped by a ceramic coating. The result is extremely resilient and strong floors resistant to both scratching and water, which means that these floors are suitable even for spaces exposed to heavy traffic. Just like all our other Luxury Tiles floors, they are phthalate-free.