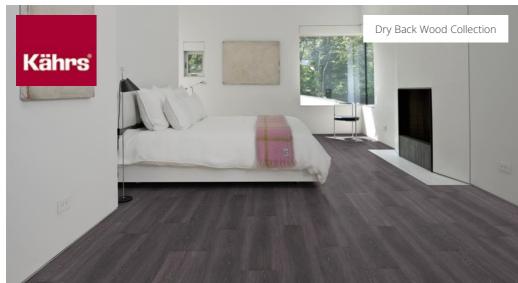

## CALDER DBW 229-055 - 0.55 MM

Our Luxury Tiles Dry Back collection is available in a wide selection of wood and stone designs. The wood designs range from traditional to rustic, while the stone designs span from classic stone to concrete. It also includes exciting patterns. The Dry Back floors, with a 0.55 mm wear layer, are based on virgin vinyl and constructed in five different layers, topped by a ceramic coating. The result is extremely resilient and strong floors resistant to both scratching and water, which means that these floors are suitable even for spaces exposed to heavy traffic. Just like all our other Luxury Tiles floors, they are phthalate-free.