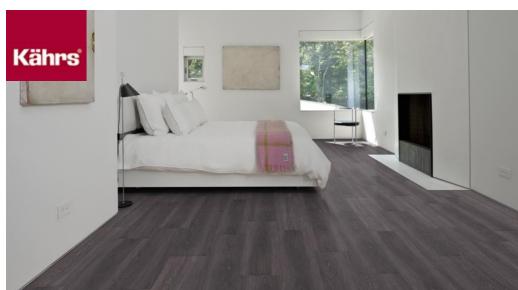

## **CALDER DBW 229-055**

Our Luxury Tiles Dry Back collection is available in a wide selection of wood and stone designs. The wood designs range from traditional to rustic, while the stone designs span from classic stone to concrete. It also includes exciting patterns. The Dry Back floors, with a 0.55 mm wear layer, are based on virgin vinyl and constructed in five different layers, topped by a ceramic coating. The result is extremely resilient and strong floors resistant to both scratching and water, which means that these floors are suitable even for spaces exposed to heavy traffic. Just like all our other Luxury Tiles floors, they are phthalate-free.