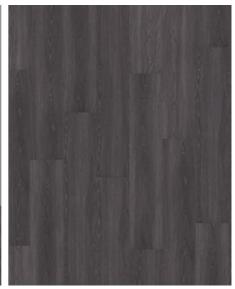

## **CALDER DBW 229-055**

Our Luxury Tiles Dry Back collection is available in a wide selection of wood and stone designs. The wood designs range from traditional to rustic, while the stone designs span from classic stone to concrete. It also includes exciting patterns. The Dry Back floors, with a 0.55 mm wear layer, are based on virgin vinyl and constructed in five different layers, topped by a ceramic coating. The result is extremely resilient and strong floors resistant to both scratching and water, which means that these floors are suitable even for spaces exposed to heavy traffic. Just like all our other Luxury Tiles floors, they are phthalate-free.