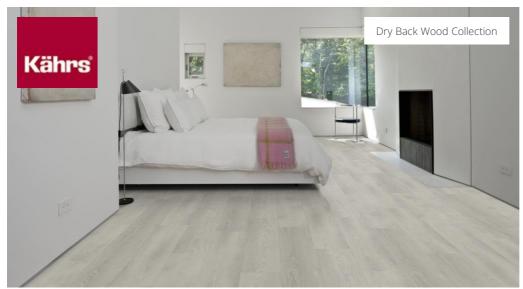

## YUKON DRY BACK 0.55 MM

Our Luxury Tiles Dry Back collection is available in a wide selection of wood and stone designs. The wood designs range from traditional to rustic, while the stone designs span from classic stone to concrete. It also includes exciting patterns. The Dry Back floors, with a 0.55 mm wear layer, are based on virgin vinyl and constructed in five different layers, topped by a ceramic coating. The result is extremely resilient and strong floors resistant to both scratching and water, which means that these floors are suitable even for spaces exposed to heavy traffic. Just like all our other Luxury Tiles floors, they are phthalate-free.