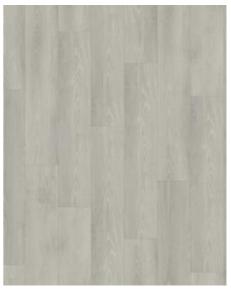

## YUKON DRY BACK 0.55 MM

Our Luxury Tiles Dry Back collection is available in a wide selection of wood and stone designs. The wood designs range from traditional to rustic, while the stone designs span from classic stone to concrete. It also includes exciting patterns. The Dry Back floors, with a 0.55 mm wear layer, are based on virgin vinyl and constructed in five different layers, topped by a ceramic coating. The result is extremely resilient and strong floors resistant to both scratching and water, which means that these floors are suitable even for spaces exposed to heavy traffic. Just like all our other Luxury Tiles floors, they are phthalate-free.