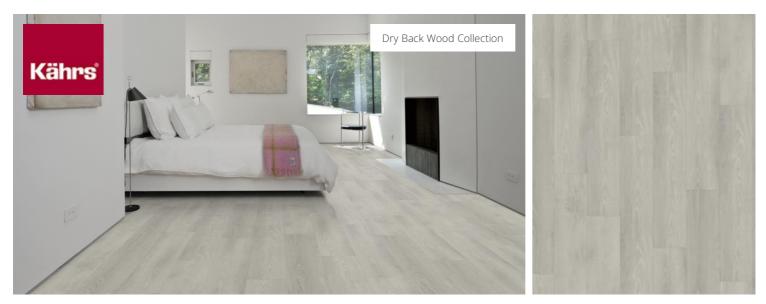

## YUKON DBW 229-055 - 0.55 MM

Our Luxury Tiles Dry Back collection is available in a wide selection of wood and stone designs. The wood designs range from traditional to rustic, while the stone designs span from classic stone to concrete. It also includes exciting patterns. The Dry Back floors, with a 0.55 mm wear layer, are based on virgin vinyl and constructed in five different layers, topped by a ceramic coating. The result is extremely resilient and strong floors resistant to both scratching and water, which means that these floors are suitable even for spaces exposed to heavy traffic. Just like all our other Luxury Tiles floors, they are phthalate-free.