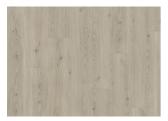

## YUKON DBW 229-055

Our Luxury Tiles Dry Back collection is available in a wide selection of wood and stone designs. The wood designs range from traditional to rustic, while the stone designs span from classic stone to concrete. It also includes exciting patterns. The Dry Back floors, with a 0.55 mm wear layer, are based on virgin vinyl and constructed in five different layers, topped by a ceramic coating. The result is extremely resilient and strong floors resistant to both scratching and water, which means that these floors are suitable even for spaces exposed to heavy traffic. Just like all our other Luxury Tiles floors, they are phthalate-free.

## PRODUCT DETAILS

| Article Number      | LTDBW2102-229-5          |
|---------------------|--------------------------|
| Dimensions          | 229 x 1219 mm            |
| Weight per Package  | 16 kg                    |
|                     | Dry back                 |
| FACTS               |                          |
| Design              | Wood design              |
| Range               | Luxury Tiles             |
| Collection          | Dry Back Wood Collection |
| Floor heating       | Yes                      |
|                     | 2.5 mm                   |
| Installation method | Glue-down                |