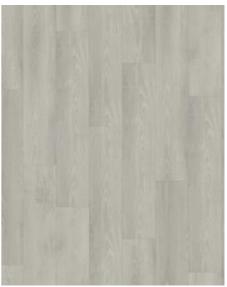

## YUKON DBW 229-055

Our Luxury Tiles Dry Back collection is available in a wide selection of wood and stone designs. The wood designs range from traditional to rustic, while the stone designs span from classic stone to concrete. It also includes exciting patterns. The Dry Back floors, with a 0.55 mm wear layer, are based on virgin vinyl and constructed in five different layers, topped by a ceramic coating. The result is extremely resilient and strong floors resistant to both scratching and water, which means that these floors are suitable even for spaces exposed to heavy traffic. Just like all our other Luxury Tiles floors, they are phthalate-free.

## PRODUCT DETAILS

| Article Number      | LTDBW2102-229-5          |
|---------------------|--------------------------|
| Dimensions          | 229 x 1219 mm            |
| Weight per Package  | 16 kg                    |
|                     | Dry back                 |
| FACTS               |                          |
| Design              | Wood design              |
| Range               | Luxury Tiles             |
| Collection          | Dry Back Wood Collection |
| Floor heating       | Yes                      |
|                     | 2.5 mm                   |
| Installation method | Glue-down                |