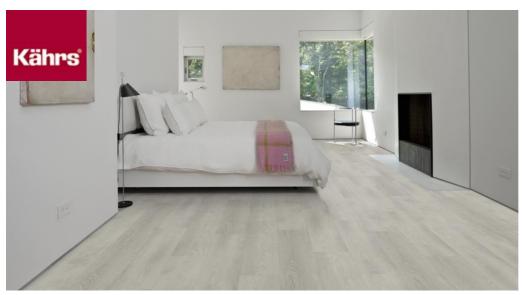

## YUKON DBW 229-055

Our Luxury Tiles Dry Back collection is available in a wide selection of wood and stone designs. The wood designs range from traditional to rustic, while the stone designs span from classic stone to concrete. It also includes exciting patterns. The Dry Back floors, with a 0.55 mm wear layer, are based on virgin vinyl and constructed in five different layers, topped by a ceramic coating. The result is extremely resilient and strong floors resistant to both scratching and water, which means that these floors are suitable even for spaces exposed to heavy traffic. Just like all our other Luxury Tiles floors, they are phthalate-free.