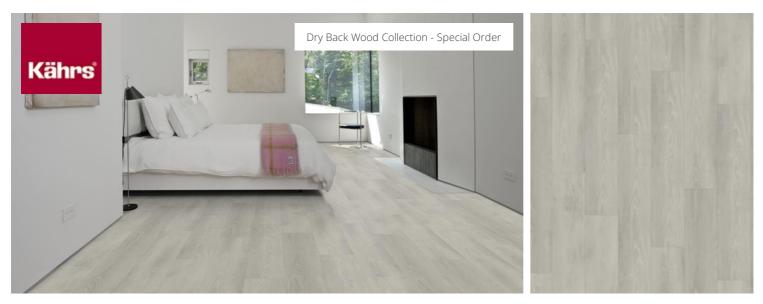

## YUKON DBW 229-055

Our Luxury Tiles Dry Back collection is available in a wide selection of wood and stone designs. The wood designs range from traditional to rustic, while the stone designs span from classic stone to concrete. It also includes exciting patterns. The Dry Back floors, with a 0.55 mm wear layer, are based on virgin vinyl and constructed in five different layers, topped by a ceramic coating. The result is extremely resilient and strong floors resistant to both scratching and water, which means that these floors are suitable even for spaces exposed to heavy traffic. Just like all our other Luxury Tiles floors, they are phthalate-free.

| PRODUCT DETAILS             |                                 | Installation method   | Glue-Down |
|-----------------------------|---------------------------------|-----------------------|-----------|
| Product type / Construction | Vinyl Flooring / Dry Back LVT   | Floor heating         | Yes       |
| Article Number / EAN Code   | LTDBW2102-229-5 / 7393969113519 | Wear leayer thickness | 0"        |
| Design                      | Tile Design                     |                       |           |
| Width x Length x Thickness  | 9 x 48 x 1/8"                   |                       |           |
| Weight per package / per    | 35.3 lbs / 8.8 lbs              |                       |           |
| m2                          |                                 |                       |           |