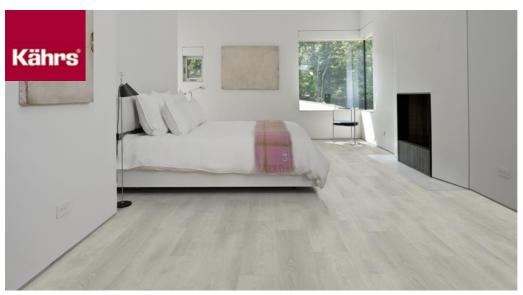

## YUKON DBW 229-055

Our Luxury Tiles Dry Back collection is available in a wide selection of wood and stone designs. The wood designs range from traditional to rustic, while the stone designs span from classic stone to concrete. It also includes exciting patterns. The Dry Back floors, with a 0.55 mm wear layer, are based on virgin vinyl and constructed in five different layers, topped by a ceramic coating. The result is extremely resilient and strong floors resistant to both scratching and water, which means that these floors are suitable even for spaces exposed to heavy traffic. Just like all our other Luxury Tiles floors, they are phthalate-free.