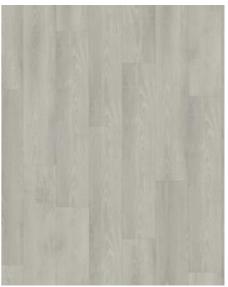

## YUKON DBW 229-055

Our Luxury Tiles Dry Back collection is available in a wide selection of wood and stone designs. The wood designs range from traditional to rustic, while the stone designs span from classic stone to concrete. It also includes exciting patterns. The Dry Back floors, with a 0.55 mm wear layer, are based on virgin vinyl and constructed in five different layers, topped by a ceramic coating. The result is extremely resilient and strong floors resistant to both scratching and water, which means that these floors are suitable even for spaces exposed to heavy traffic. Just like all our other Luxury Tiles floors, they are phthalate-free.

## **PRODUCT DETAILS**

| Article Number      | LTDBW2102-229-5                          |
|---------------------|------------------------------------------|
| Dimensions          | 9 x 48 "                                 |
| Weight per Package  | 35.3 lbs                                 |
| Construction        | Dry back                                 |
| FACTS               |                                          |
| Design              | Wood design                              |
| Range               | Luxury Tiles                             |
| Collection          | Dry Back Wood Collection - Special Order |
| Floor heating       | Yes                                      |
| Thickness           | 1/8"                                     |
| Installation method | Glue-Down                                |