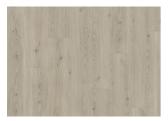

## YUKON DBW 229-055

Our Luxury Tiles Dry Back collection is available in a wide selection of wood and stone designs. The wood designs range from traditional to rustic, while the stone designs span from classic stone to concrete. It also includes exciting patterns. The Dry Back floors, with a 0.55 mm wear layer, are based on virgin vinyl and constructed in five different layers, topped by a ceramic coating. The result is extremely resilient and strong floors resistant to both scratching and water, which means that these floors are suitable even for spaces exposed to heavy traffic. Just like all our other Luxury Tiles floors, they are phthalate-free.

## **PRODUCT DETAILS**

| Article Number      | LTDBW2102-229-5                          |
|---------------------|------------------------------------------|
| Dimensions          | 9 x 48 "                                 |
| Weight per Package  | 35.3 lbs                                 |
| Construction        | Dry back                                 |
| FACTS               |                                          |
| Design              | Wood design                              |
| Range               | Luxury Tiles                             |
| Collection          | Dry Back Wood Collection - Special Order |
| Floor heating       | Yes                                      |
| Thickness           | 1/8"                                     |
| Installation method | Glue-Down                                |