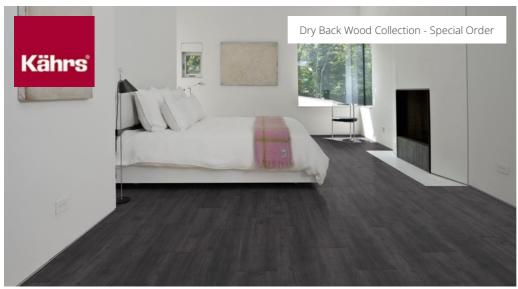

## SCHWARZWALD DBW 229-055 - 0.55 MM

Our Luxury Tiles Dry Back collection is available in a wide selection of wood and stone designs. The wood designs range from traditional to rustic, while the stone designs span from classic stone to concrete. It also includes exciting patterns. The Dry Back floors, with a 0.55 mm wear layer, are based on virgin vinyl and constructed in five different layers, topped by a ceramic coating. The result is extremely resilient and strong floors resistant to both scratching and water, which means that these floors are suitable even for spaces exposed to heavy traffic. Just like all our other Luxury Tiles floors, they are phthalate-free.