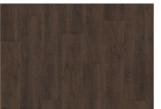

## KOMI DBW 229-055

Our Luxury Tiles Dry Back collection is available in a wide selection of wood and stone designs. The wood designs range from traditional to rustic, while the stone designs span from classic stone to concrete. It also includes exciting patterns. The Dry Back floors, with a 0.55 mm wear layer, are based on virgin vinyl and constructed in five different layers, topped by a ceramic coating. The result is extremely resilient and strong floors resistant to both scratching and water, which means that these floors are suitable even for spaces exposed to heavy traffic. Just like all our other Luxury Tiles floors, they are phthalate-free.

Komi - Dry back

Snowdonia - Dry back

Tongass - Dry back

Taiga - Dry back

Belluno - Dry back

Sarek - Dry back

Whinfell - Dry back

Durmitor - Dry back