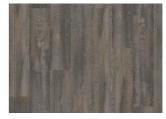

## KOMI DBW 229-055

Our Luxury Tiles Dry Back collection is available in a wide selection of wood and stone designs. The wood designs range from traditional to rustic, while the stone designs span from classic stone to concrete. It also includes exciting patterns. The Dry Back floors, with a 0.55 mm wear layer, are based on virgin vinyl and constructed in five different layers, topped by a ceramic coating. The result is extremely resilient and strong floors resistant to both scratching and water, which means that these floors are suitable even for spaces exposed to heavy traffic. Just like all our other Luxury Tiles floors, they are phthalate-free.