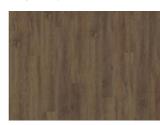

## KOMI DBW 229-055

Our Luxury Tiles Dry Back collection is available in a wide selection of wood and stone designs. The wood designs range from traditional to rustic, while the stone designs span from classic stone to concrete. It also includes exciting patterns. The Dry Back floors, with a 0.55 mm wear layer, are based on virgin vinyl and constructed in five different layers, topped by a ceramic coating. The result is extremely resilient and strong floors resistant to both scratching and water, which means that these floors are suitable even for spaces exposed to heavy traffic. Just like all our other Luxury Tiles floors, they are phthalate-free.