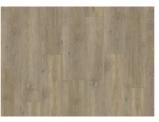

## KOMI DBW 229-055

Our Luxury Tiles Dry Back collection is available in a wide selection of wood and stone designs. The wood designs range from traditional to rustic, while the stone designs span from classic stone to concrete. It also includes exciting patterns. The Dry Back floors, with a 0.55 mm wear layer, are based on virgin vinyl and constructed in five different layers, topped by a ceramic coating. The result is extremely resilient and strong floors resistant to both scratching and water, which means that these floors are suitable even for spaces exposed to heavy traffic. Just like all our other Luxury Tiles floors, they are phthalate-free.

Komi - Dry back

Snowdonia - Dry back

Tongass - Dry back

Taiga - Dry back

Belluno - Dry back

Sarek - Dry back

Whinfell - Dry back

Durmitor - Dry back