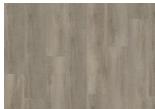

## KOMI DBW 229-055

Our Luxury Tiles Dry Back collection is available in a wide selection of wood and stone designs. The wood designs range from traditional to rustic, while the stone designs span from classic stone to concrete. It also includes exciting patterns. The Dry Back floors, with a 0.55 mm wear layer, are based on virgin vinyl and constructed in five different layers, topped by a ceramic coating. The result is extremely resilient and strong floors resistant to both scratching and water, which means that these floors are suitable even for spaces exposed to heavy traffic. Just like all our other Luxury Tiles floors, they are phthalate-free.