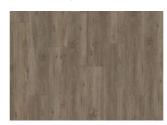

## KOMI DBW 229-055

Our Luxury Tiles Dry Back collection is available in a wide selection of wood and stone designs. The wood designs range from traditional to rustic, while the stone designs span from classic stone to concrete. It also includes exciting patterns. The Dry Back floors, with a 0.55 mm wear layer, are based on virgin vinyl and constructed in five different layers, topped by a ceramic coating. The result is extremely resilient and strong floors resistant to both scratching and water, which means that these floors are suitable even for spaces exposed to heavy traffic. Just like all our other Luxury Tiles floors, they are phthalate-free.