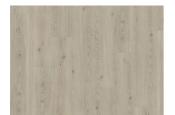

## KOMI DBW 229-055

Our Luxury Tiles Dry Back collection is available in a wide selection of wood and stone designs. The wood designs range from traditional to rustic, while the stone designs span from classic stone to concrete. It also includes exciting patterns. The Dry Back floors, with a 0.55 mm wear layer, are based on virgin vinyl and constructed in five different layers, topped by a ceramic coating. The result is extremely resilient and strong floors resistant to both scratching and water, which means that these floors are suitable even for spaces exposed to heavy traffic. Just like all our other Luxury Tiles floors, they are phthalate-free.