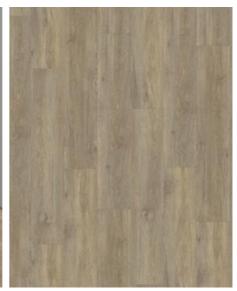

## TAIGA DBW 229-055 - 0.55 MM

Our Luxury Tiles Dry Back collection is available in a wide selection of wood and stone designs. The wood designs range from traditional to rustic, while the stone designs span from classic stone to concrete. It also includes exciting patterns. The Dry Back floors, with a 0.55 mm wear layer, are based on virgin vinyl and constructed in five different layers, topped by a ceramic coating. The result is extremely resilient and strong floors resistant to both scratching and water, which means that these floors are suitable even for spaces exposed to heavy traffic. Just like all our other Luxury Tiles floors, they are phthalate-free.

**Descriptions & Imagery** 

Slip resistance

R10