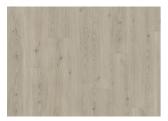

## TAIGA DBW 229-055 - 0.55 MM

Our Luxury Tiles Dry Back collection is available in a wide selection of wood and stone designs. The wood designs range from traditional to rustic, while the stone designs span from classic stone to concrete. It also includes exciting patterns. The Dry Back floors, with a 0.55 mm wear layer, are based on virgin vinyl and constructed in five different layers, topped by a ceramic coating. The result is extremely resilient and strong floors resistant to both scratching and water, which means that these floors are suitable even for spaces exposed to heavy traffic. Just like all our other Luxury Tiles floors, they are phthalate-free.