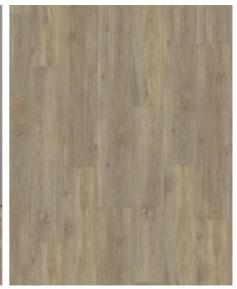

## TAIGA DBW 229-055 - 0.55 MM

Our Luxury Tiles Dry Back collection is available in a wide selection of wood and stone designs. The wood designs range from traditional to rustic, while the stone designs span from classic stone to concrete. It also includes exciting patterns. The Dry Back floors, with a 0.55 mm wear layer, are based on virgin vinyl and constructed in five different layers, topped by a ceramic coating. The result is extremely resilient and strong floors resistant to both scratching and water, which means that these floors are suitable even for spaces exposed to heavy traffic. Just like all our other Luxury Tiles floors, they are phthalate-free.