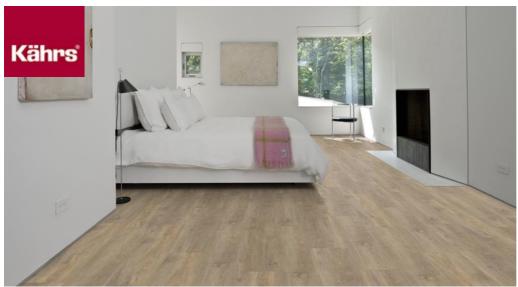

## TAIGA DBW 229-055 - 0.55 MM

Our Luxury Tiles Dry Back collection is available in a wide selection of wood and stone designs. The wood designs range from traditional to rustic, while the stone designs span from classic stone to concrete. It also includes exciting patterns. The Dry Back floors, with a 0.55 mm wear layer, are based on virgin vinyl and constructed in five different layers, topped by a ceramic coating. The result is extremely resilient and strong floors resistant to both scratching and water, which means that these floors are suitable even for spaces exposed to heavy traffic. Just like all our other Luxury Tiles floors, they are phthalate-free.