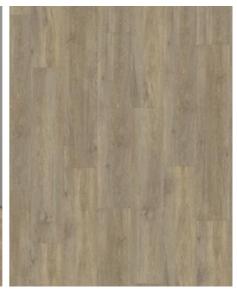

## TAIGA DBW 229-055 - 0.55 MM

Our Luxury Tiles Dry Back collection is available in a wide selection of wood and stone designs. The wood designs range from traditional to rustic, while the stone designs span from classic stone to concrete. It also includes exciting patterns. The Dry Back floors, with a 0.55 mm wear layer, are based on virgin vinyl and constructed in five different layers, topped by a ceramic coating. The result is extremely resilient and strong floors resistant to both scratching and water, which means that these floors are suitable even for spaces exposed to heavy traffic. Just like all our other Luxury Tiles floors, they are phthalate-free.