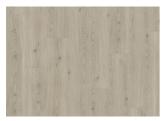

## TAIGA DBW 229-055 - 0.55 MM

Our Luxury Tiles Dry Back collection is available in a wide selection of wood and stone designs. The wood designs range from traditional to rustic, while the stone designs span from classic stone to concrete. It also includes exciting patterns. The Dry Back floors, with a 0.55 mm wear layer, are based on virgin vinyl and constructed in five different layers, topped by a ceramic coating. The result is extremely resilient and strong floors resistant to both scratching and water, which means that these floors are suitable even for spaces exposed to heavy traffic. Just like all our other Luxury Tiles floors, they are phthalate-free.