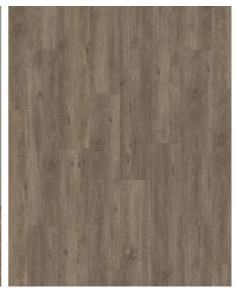

## SAREK DBW 229-055 - 0.55 MM

Our Luxury Tiles Dry Back collection is available in a wide selection of wood and stone designs. The wood designs range from traditional to rustic, while the stone designs span from classic stone to concrete. It also includes exciting patterns. The Dry Back floors, with a 0.55 mm wear layer, are based on virgin vinyl and constructed in five different layers, topped by a ceramic coating. The result is extremely resilient and strong floors resistant to both scratching and water, which means that these floors are suitable even for spaces exposed to heavy traffic. Just like all our other Luxury Tiles floors, they are phthalate-free.