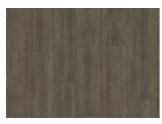

## VALDIVIAN DBW 229-055 - 0.55 MM

Our Luxury Tiles Dry Back collection is available in a wide selection of wood and stone designs. The wood designs range from traditional to rustic, while the stone designs span from classic stone to concrete. It also includes exciting patterns. The Dry Back floors, with a 0.55 mm wear layer, are based on virgin vinyl and constructed in five different layers, topped by a ceramic coating. The result is extremely resilient and strong floors resistant to both scratching and water, which means that these floors are suitable even for spaces exposed to heavy traffic. Just like all our other Luxury Tiles floors, they are phthalate-free.