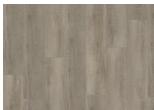

## VALDIVIAN DBW 229-055 - 0.55 MM

Our Luxury Tiles Dry Back collection is available in a wide selection of wood and stone designs. The wood designs range from traditional to rustic, while the stone designs span from classic stone to concrete. It also includes exciting patterns. The Dry Back floors, with a 0.55 mm wear layer, are based on virgin vinyl and constructed in five different layers, topped by a ceramic coating. The result is extremely resilient and strong floors resistant to both scratching and water, which means that these floors are suitable even for spaces exposed to heavy traffic. Just like all our other Luxury Tiles floors, they are phthalate-free.