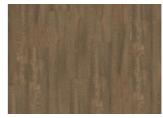

## VALDIVIAN DBW 229-055 - 0.55 MM

Our Luxury Tiles Dry Back collection is available in a wide selection of wood and stone designs. The wood designs range from traditional to rustic, while the stone designs span from classic stone to concrete. It also includes exciting patterns. The Dry Back floors, with a 0.55 mm wear layer, are based on virgin vinyl and constructed in five different layers, topped by a ceramic coating. The result is extremely resilient and strong floors resistant to both scratching and water, which means that these floors are suitable even for spaces exposed to heavy traffic. Just like all our other Luxury Tiles floors, they are phthalate-free.