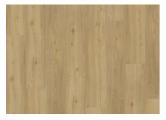

## VALDIVIAN DBW 229-055 - 0.55 MM

Our Luxury Tiles Dry Back collection is available in a wide selection of wood and stone designs. The wood designs range from traditional to rustic, while the stone designs span from classic stone to concrete. It also includes exciting patterns. The Dry Back floors, with a 0.55 mm wear layer, are based on virgin vinyl and constructed in five different layers, topped by a ceramic coating. The result is extremely resilient and strong floors resistant to both scratching and water, which means that these floors are suitable even for spaces exposed to heavy traffic. Just like all our other Luxury Tiles floors, they are phthalate-free.