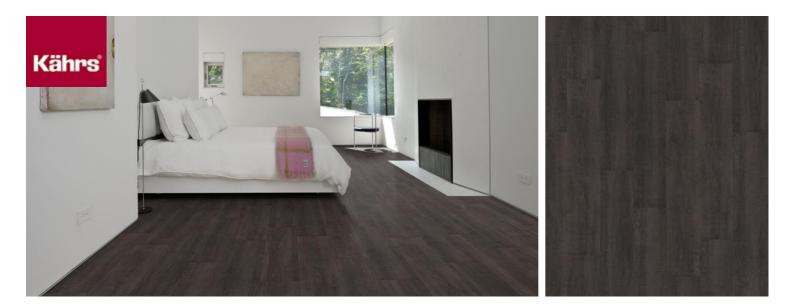

## VALDIVIAN DBW 229-055 - 0.55 MM

Our Luxury Tiles Dry Back collection is available in a wide selection of wood and stone designs. The wood designs range from traditional to rustic, while the stone designs span from classic stone to concrete. It also includes exciting patterns. The Dry Back floors, with a 0.55 mm wear layer, are based on virgin vinyl and constructed in five different layers, topped by a ceramic coating. The result is extremely resilient and strong floors resistant to both scratching and water, which means that these floors are suitable even for spaces exposed to heavy traffic. Just like all our other Luxury Tiles floors, they are phthalate-free.