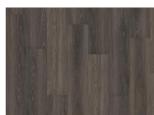

## VALDIVIAN DBW 229-055 - 0.55 MM

Our Luxury Tiles Dry Back collection is available in a wide selection of wood and stone designs. The wood designs range from traditional to rustic, while the stone designs span from classic stone to concrete. It also includes exciting patterns. The Dry Back floors, with a 0.55 mm wear layer, are based on virgin vinyl and constructed in five different layers, topped by a ceramic coating. The result is extremely resilient and strong floors resistant to both scratching and water, which means that these floors are suitable even for spaces exposed to heavy traffic. Just like all our other Luxury Tiles floors, they are phthalate-free.