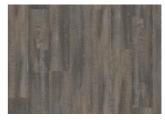

## VALDIVIAN DBW 229-055 - 0.55 MM

Our Luxury Tiles Dry Back collection is available in a wide selection of wood and stone designs. The wood designs range from traditional to rustic, while the stone designs span from classic stone to concrete. It also includes exciting patterns. The Dry Back floors, with a 0.55 mm wear layer, are based on virgin vinyl and constructed in five different layers, topped by a ceramic coating. The result is extremely resilient and strong floors resistant to both scratching and water, which means that these floors are suitable even for spaces exposed to heavy traffic. Just like all our other Luxury Tiles floors, they are phthalate-free.