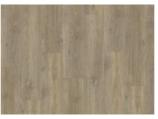

## VALDIVIAN DBW 229-055 - 0.55 MM

Our Luxury Tiles Dry Back collection is available in a wide selection of wood and stone designs. The wood designs range from traditional to rustic, while the stone designs span from classic stone to concrete. It also includes exciting patterns. The Dry Back floors, with a 0.55 mm wear layer, are based on virgin vinyl and constructed in five different layers, topped by a ceramic coating. The result is extremely resilient and strong floors resistant to both scratching and water, which means that these floors are suitable even for spaces exposed to heavy traffic. Just like all our other Luxury Tiles floors, they are phthalate-free.