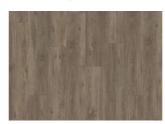

## VALDIVIAN DBW 229-055 - 0.55 MM

Our Luxury Tiles Dry Back collection is available in a wide selection of wood and stone designs. The wood designs range from traditional to rustic, while the stone designs span from classic stone to concrete. It also includes exciting patterns. The Dry Back floors, with a 0.55 mm wear layer, are based on virgin vinyl and constructed in five different layers, topped by a ceramic coating. The result is extremely resilient and strong floors resistant to both scratching and water, which means that these floors are suitable even for spaces exposed to heavy traffic. Just like all our other Luxury Tiles floors, they are phthalate-free.