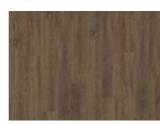

## VALDIVIAN DBW 229-055 - 0.55 MM

Our Luxury Tiles Dry Back collection is available in a wide selection of wood and stone designs. The wood designs range from traditional to rustic, while the stone designs span from classic stone to concrete. It also includes exciting patterns. The Dry Back floors, with a 0.55 mm wear layer, are based on virgin vinyl and constructed in five different layers, topped by a ceramic coating. The result is extremely resilient and strong floors resistant to both scratching and water, which means that these floors are suitable even for spaces exposed to heavy traffic. Just like all our other Luxury Tiles floors, they are phthalate-free.