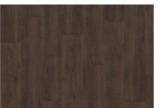

## VALDIVIAN DBW 229-055 - 0.55 MM

Our Luxury Tiles Dry Back collection is available in a wide selection of wood and stone designs. The wood designs range from traditional to rustic, while the stone designs span from classic stone to concrete. It also includes exciting patterns. The Dry Back floors, with a 0.55 mm wear layer, are based on virgin vinyl and constructed in five different layers, topped by a ceramic coating. The result is extremely resilient and strong floors resistant to both scratching and water, which means that these floors are suitable even for spaces exposed to heavy traffic. Just like all our other Luxury Tiles floors, they are phthalate-free.