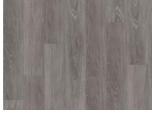

## VALDIVIAN DBW 229-055 - 0.55 MM

Our Luxury Tiles Dry Back collection is available in a wide selection of wood and stone designs. The wood designs range from traditional to rustic, while the stone designs span from classic stone to concrete. It also includes exciting patterns. The Dry Back floors, with a 0.55 mm wear layer, are based on virgin vinyl and constructed in five different layers, topped by a ceramic coating. The result is extremely resilient and strong floors resistant to both scratching and water, which means that these floors are suitable even for spaces exposed to heavy traffic. Just like all our other Luxury Tiles floors, they are phthalate-free.