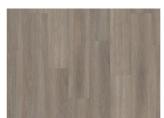

## VALDIVIAN DBW 229-055 - 0.55 MM

Our Luxury Tiles Dry Back collection is available in a wide selection of wood and stone designs. The wood designs range from traditional to rustic, while the stone designs span from classic stone to concrete. It also includes exciting patterns. The Dry Back floors, with a 0.55 mm wear layer, are based on virgin vinyl and constructed in five different layers, topped by a ceramic coating. The result is extremely resilient and strong floors resistant to both scratching and water, which means that these floors are suitable even for spaces exposed to heavy traffic. Just like all our other Luxury Tiles floors, they are phthalate-free.