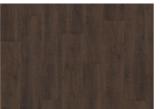

## VALDIVIAN DBW 229-055 - 0.55 MM

Our Luxury Tiles Dry Back collection is available in a wide selection of wood and stone designs. The wood designs range from traditional to rustic, while the stone designs span from classic stone to concrete. It also includes exciting patterns. The Dry Back floors, with a 0.55 mm wear layer, are based on virgin vinyl and constructed in five different layers, topped by a ceramic coating. The result is extremely resilient and strong floors resistant to both scratching and water, which means that these floors are suitable even for spaces exposed to heavy traffic. Just like all our other Luxury Tiles floors, they are phthalate-free.