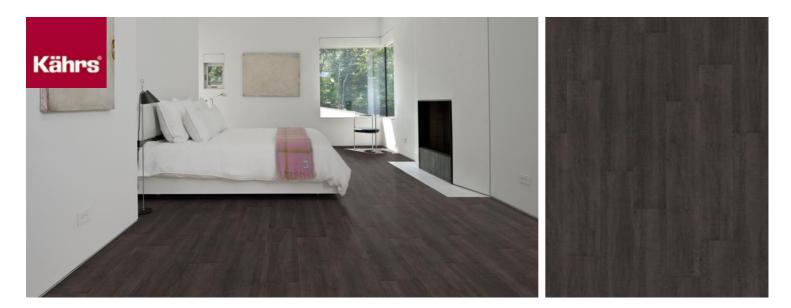

## VALDIVIAN DBW 229-055 - 0.55 MM

Our Luxury Tiles Dry Back collection is available in a wide selection of wood and stone designs. The wood designs range from traditional to rustic, while the stone designs span from classic stone to concrete. It also includes exciting patterns. The Dry Back floors, with a 0.55 mm wear layer, are based on virgin vinyl and constructed in five different layers, topped by a ceramic coating. The result is extremely resilient and strong floors resistant to both scratching and water, which means that these floors are suitable even for spaces exposed to heavy traffic. Just like all our other Luxury Tiles floors, they are phthalate-free.