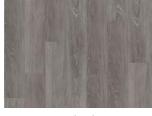

## VALDIVIAN DBW 229-055 - 0.55 MM

Our Luxury Tiles Dry Back collection is available in a wide selection of wood and stone designs. The wood designs range from traditional to rustic, while the stone designs span from classic stone to concrete. It also includes exciting patterns. The Dry Back floors, with a 0.55 mm wear layer, are based on virgin vinyl and constructed in five different layers, topped by a ceramic coating. The result is extremely resilient and strong floors resistant to both scratching and water, which means that these floors are suitable even for spaces exposed to heavy traffic. Just like all our other Luxury Tiles floors, they are phthalate-free.