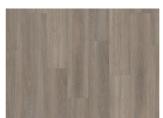

## VALDIVIAN DBW 229-055 - 0.55 MM

Our Luxury Tiles Dry Back collection is available in a wide selection of wood and stone designs. The wood designs range from traditional to rustic, while the stone designs span from classic stone to concrete. It also includes exciting patterns. The Dry Back floors, with a 0.55 mm wear layer, are based on virgin vinyl and constructed in five different layers, topped by a ceramic coating. The result is extremely resilient and strong floors resistant to both scratching and water, which means that these floors are suitable even for spaces exposed to heavy traffic. Just like all our other Luxury Tiles floors, they are phthalate-free.