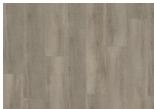

## VALDIVIAN DBW 229-055 - 0.55 MM

Our Luxury Tiles Dry Back collection is available in a wide selection of wood and stone designs. The wood designs range from traditional to rustic, while the stone designs span from classic stone to concrete. It also includes exciting patterns. The Dry Back floors, with a 0.55 mm wear layer, are based on virgin vinyl and constructed in five different layers, topped by a ceramic coating. The result is extremely resilient and strong floors resistant to both scratching and water, which means that these floors are suitable even for spaces exposed to heavy traffic. Just like all our other Luxury Tiles floors, they are phthalate-free.