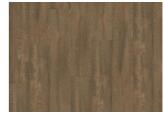

## PLITVICE DBW 229-055 - 0.55 MM

Our Luxury Tiles Dry Back collection is available in a wide selection of wood and stone designs. The wood designs range from traditional to rustic, while the stone designs span from classic stone to concrete. It also includes exciting patterns. The Dry Back floors, with a 0.55 mm wear layer, are based on virgin vinyl and constructed in five different layers, topped by a ceramic coating. The result is extremely resilient and strong floors resistant to both scratching and water, which means that these floors are suitable even for spaces exposed to heavy traffic. Just like all our other Luxury Tiles floors, they are phthalate-free.

Humboldt - Dry back

Durmitor - Dry back

Tiveden - Dry back

Sherwood - Dry back

Wentwood - Dry back

Redwood - Dry back

Daintree - Dry back

Plitvice - Dry back