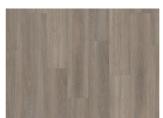

## PLITVICE DBW 229-055 - 0.55 MM

Our Luxury Tiles Dry Back collection is available in a wide selection of wood and stone designs. The wood designs range from traditional to rustic, while the stone designs span from classic stone to concrete. It also includes exciting patterns. The Dry Back floors, with a 0.55 mm wear layer, are based on virgin vinyl and constructed in five different layers, topped by a ceramic coating. The result is extremely resilient and strong floors resistant to both scratching and water, which means that these floors are suitable even for spaces exposed to heavy traffic. Just like all our other Luxury Tiles floors, they are phthalate-free.