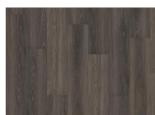

## PLITVICE DBW 229-055 - 0.55 MM

Our Luxury Tiles Dry Back collection is available in a wide selection of wood and stone designs. The wood designs range from traditional to rustic, while the stone designs span from classic stone to concrete. It also includes exciting patterns. The Dry Back floors, with a 0.55 mm wear layer, are based on virgin vinyl and constructed in five different layers, topped by a ceramic coating. The result is extremely resilient and strong floors resistant to both scratching and water, which means that these floors are suitable even for spaces exposed to heavy traffic. Just like all our other Luxury Tiles floors, they are phthalate-free.

Humboldt - Dry back

Durmitor - Dry back

Tiveden - Dry back

Sherwood - Dry back

Wentwood - Dry back

Redwood - Dry back

Daintree - Dry back

Plitvice - Dry back