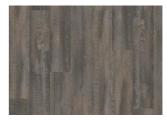

## PLITVICE DBW 229-055 - 0.55 MM

Our Luxury Tiles Dry Back collection is available in a wide selection of wood and stone designs. The wood designs range from traditional to rustic, while the stone designs span from classic stone to concrete. It also includes exciting patterns. The Dry Back floors, with a 0.55 mm wear layer, are based on virgin vinyl and constructed in five different layers, topped by a ceramic coating. The result is extremely resilient and strong floors resistant to both scratching and water, which means that these floors are suitable even for spaces exposed to heavy traffic. Just like all our other Luxury Tiles floors, they are phthalate-free.