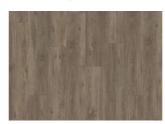

## PLITVICE DBW 229-055 - 0.55 MM

Our Luxury Tiles Dry Back collection is available in a wide selection of wood and stone designs. The wood designs range from traditional to rustic, while the stone designs span from classic stone to concrete. It also includes exciting patterns. The Dry Back floors, with a 0.55 mm wear layer, are based on virgin vinyl and constructed in five different layers, topped by a ceramic coating. The result is extremely resilient and strong floors resistant to both scratching and water, which means that these floors are suitable even for spaces exposed to heavy traffic. Just like all our other Luxury Tiles floors, they are phthalate-free.