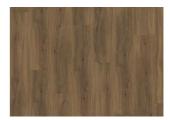

## PLITVICE DBW 229-055 - 0.55 MM

Our Luxury Tiles Dry Back collection is available in a wide selection of wood and stone designs. The wood designs range from traditional to rustic, while the stone designs span from classic stone to concrete. It also includes exciting patterns. The Dry Back floors, with a 0.55 mm wear layer, are based on virgin vinyl and constructed in five different layers, topped by a ceramic coating. The result is extremely resilient and strong floors resistant to both scratching and water, which means that these floors are suitable even for spaces exposed to heavy traffic. Just like all our other Luxury Tiles floors, they are phthalate-free.