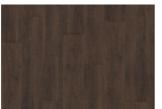

## PLITVICE DBW 229-055 - 0.55 MM

Our Luxury Tiles Dry Back collection is available in a wide selection of wood and stone designs. The wood designs range from traditional to rustic, while the stone designs span from classic stone to concrete. It also includes exciting patterns. The Dry Back floors, with a 0.55 mm wear layer, are based on virgin vinyl and constructed in five different layers, topped by a ceramic coating. The result is extremely resilient and strong floors resistant to both scratching and water, which means that these floors are suitable even for spaces exposed to heavy traffic. Just like all our other Luxury Tiles floors, they are phthalate-free.

Humboldt - Dry back

Durmitor - Dry back

Tiveden - Dry back

Sherwood - Dry back

Wentwood - Dry back

Redwood - Dry back

Daintree - Dry back

Plitvice - Dry back