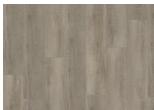

## PLITVICE DBW 229-055 - 0.55 MM

Our Luxury Tiles Dry Back collection is available in a wide selection of wood and stone designs. The wood designs range from traditional to rustic, while the stone designs span from classic stone to concrete. It also includes exciting patterns. The Dry Back floors, with a 0.55 mm wear layer, are based on virgin vinyl and constructed in five different layers, topped by a ceramic coating. The result is extremely resilient and strong floors resistant to both scratching and water, which means that these floors are suitable even for spaces exposed to heavy traffic. Just like all our other Luxury Tiles floors, they are phthalate-free.