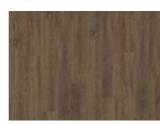

## PLITVICE DBW 229-055 - 0.55 MM

Our Luxury Tiles Dry Back collection is available in a wide selection of wood and stone designs. The wood designs range from traditional to rustic, while the stone designs span from classic stone to concrete. It also includes exciting patterns. The Dry Back floors, with a 0.55 mm wear layer, are based on virgin vinyl and constructed in five different layers, topped by a ceramic coating. The result is extremely resilient and strong floors resistant to both scratching and water, which means that these floors are suitable even for spaces exposed to heavy traffic. Just like all our other Luxury Tiles floors, they are phthalate-free.