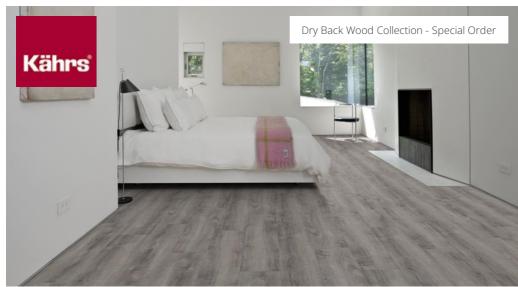

## PLITVICE DBW 229-055 - 0.55 MM

Our Luxury Tiles Dry Back collection is available in a wide selection of wood and stone designs. The wood designs range from traditional to rustic, while the stone designs span from classic stone to concrete. It also includes exciting patterns. The Dry Back floors, with a 0.55 mm wear layer, are based on virgin vinyl and constructed in five different layers, topped by a ceramic coating. The result is extremely resilient and strong floors resistant to both scratching and water, which means that these floors are suitable even for spaces exposed to heavy traffic. Just like all our other Luxury Tiles floors, they are phthalate-free.