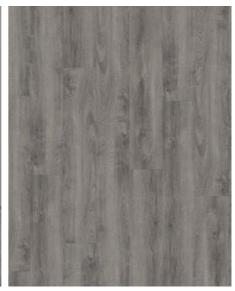

## PLITVICE DBW 229-055 - 0.55 MM

Our Luxury Tiles Dry Back collection is available in a wide selection of wood and stone designs. The wood designs range from traditional to rustic, while the stone designs span from classic stone to concrete. It also includes exciting patterns. The Dry Back floors, with a 0.55 mm wear layer, are based on virgin vinyl and constructed in five different layers, topped by a ceramic coating. The result is extremely resilient and strong floors resistant to both scratching and water, which means that these floors are suitable even for spaces exposed to heavy traffic. Just like all our other Luxury Tiles floors, they are phthalate-free.