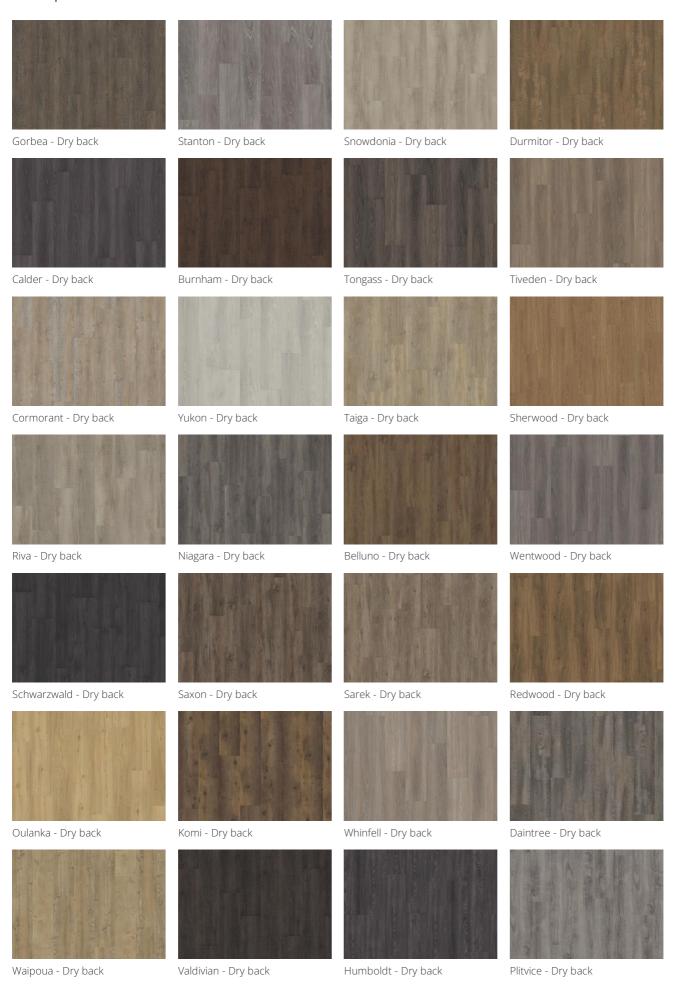

|

DIN 51130





EN 1815

EN 425

EN ISO 26987

Slip resistance

R10

## Other products in this collection





Triglav - Dry back