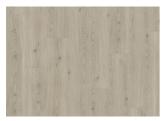

## PLITVICE DBW 229-055 - 0.55 MM

Our Luxury Tiles Dry Back collection is available in a wide selection of wood and stone designs. The wood designs range from traditional to rustic, while the stone designs span from classic stone to concrete. It also includes exciting patterns. The Dry Back floors, with a 0.55 mm wear layer, are based on virgin vinyl and constructed in five different layers, topped by a ceramic coating. The result is extremely resilient and strong floors resistant to both scratching and water, which means that these floors are suitable even for spaces exposed to heavy traffic. Just like all our other Luxury Tiles floors, they are phthalate-free.