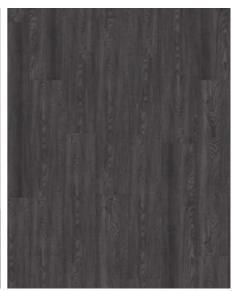

## HUMBOLDT DBW 229-055

Our Luxury Tiles Dry Back collection is available in a wide selection of wood and stone designs. The wood designs range from traditional to rustic, while the stone designs span from classic stone to concrete. It also includes exciting patterns. The Dry Back floors, with a 0.55 mm wear layer, are based on virgin vinyl and constructed in five different layers, topped by a ceramic coating. The result is extremely resilient and strong floors resistant to both scratching and water, which means that these floors are suitable even for spaces exposed to heavy traffic. Just like all our other Luxury Tiles floors, they are phthalate-free.