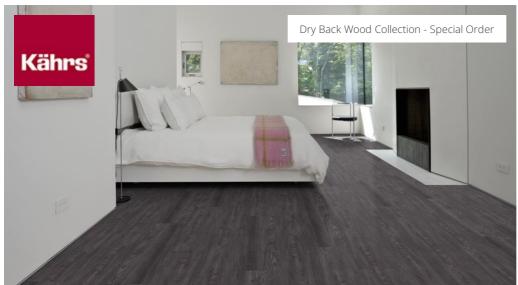

## HUMBOLDT DBW 229-055

Our Luxury Tiles Dry Back collection is available in a wide selection of wood and stone designs. The wood designs range from traditional to rustic, while the stone designs span from classic stone to concrete. It also includes exciting patterns. The Dry Back floors, with a 0.55 mm wear layer, are based on virgin vinyl and constructed in five different layers, topped by a ceramic coating. The result is extremely resilient and strong floors resistant to both scratching and water, which means that these floors are suitable even for spaces exposed to heavy traffic. Just like all our other Luxury Tiles floors, they are phthalate-free.