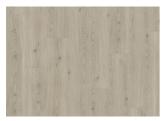

## GORBEA DBW 229-055 - 0.55 MM

Our Luxury Tiles Dry Back collection is available in a wide selection of wood and stone designs. The wood designs range from traditional to rustic, while the stone designs span from classic stone to concrete. It also includes exciting patterns. The Dry Back floors, with a 0.55 mm wear layer, are based on virgin vinyl and constructed in five different layers, topped by a ceramic coating. The result is extremely resilient and strong floors resistant to both scratching and water, which means that these floors are suitable even for spaces exposed to heavy traffic. Just like all our other Luxury Tiles floors, they are phthalate-free.