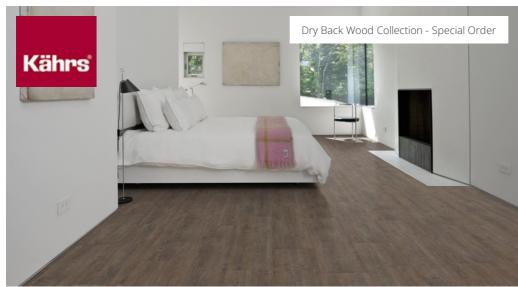

## GORBEA DBW 229-055 - 0.55 MM

Our Luxury Tiles Dry Back collection is available in a wide selection of wood and stone designs. The wood designs range from traditional to rustic, while the stone designs span from classic stone to concrete. It also includes exciting patterns. The Dry Back floors, with a 0.55 mm wear layer, are based on virgin vinyl and constructed in five different layers, topped by a ceramic coating. The result is extremely resilient and strong floors resistant to both scratching and water, which means that these floors are suitable even for spaces exposed to heavy traffic. Just like all our other Luxury Tiles floors, they are phthalate-free.