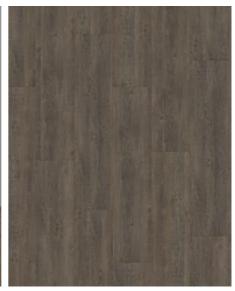

## GORBEA DBW 229-055 - 0.55 MM

Our Luxury Tiles Dry Back collection is available in a wide selection of wood and stone designs. The wood designs range from traditional to rustic, while the stone designs span from classic stone to concrete. It also includes exciting patterns. The Dry Back floors, with a 0.55 mm wear layer, are based on virgin vinyl and constructed in five different layers, topped by a ceramic coating. The result is extremely resilient and strong floors resistant to both scratching and water, which means that these floors are suitable even for spaces exposed to heavy traffic. Just like all our other Luxury Tiles floors, they are phthalate-free.