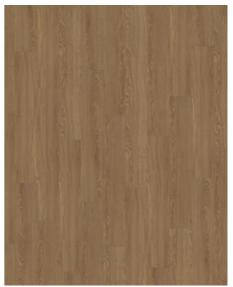

## SHERWOOD DBW 229-055 - 0.55 MM

Our Luxury Tiles Dry Back collection is available in a wide selection of wood and stone designs. The wood designs range from traditional to rustic, while the stone designs span from classic stone to concrete. It also includes exciting patterns. The Dry Back floors, with a 0.55 mm wear layer, are based on virgin vinyl and constructed in five different layers, topped by a ceramic coating. The result is extremely resilient and strong floors resistant to both scratching and water, which means that these floors are suitable even for spaces exposed to heavy traffic. Just like all our other Luxury Tiles floors, they are phthalate-free.

## **PRODUCT DETAILS**

| Article Number      | LTDBW2003-229-5          |
|---------------------|--------------------------|
| Dimensions          | 229 x 1219 mm            |
| Weight per Package  | 16 kg                    |
| Construction        | Dry back                 |
| FACTS               |                          |
| Design              | Wood design              |
| Range               | Luxury Tiles             |
| Collection          | Dry Back Wood Collection |
| Floor heating       | Yes                      |
| Thickness           | 2.5 mm                   |
| Installation method | Glue-down                |