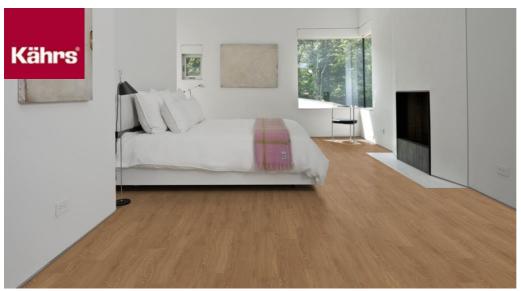

## SHERWOOD DBW 229-055 - 0.55 MM

Our Luxury Tiles Dry Back collection is available in a wide selection of wood and stone designs. The wood designs range from traditional to rustic, while the stone designs span from classic stone to concrete. It also includes exciting patterns. The Dry Back floors, with a 0.55 mm wear layer, are based on virgin vinyl and constructed in five different layers, topped by a ceramic coating. The result is extremely resilient and strong floors resistant to both scratching and water, which means that these floors are suitable even for spaces exposed to heavy traffic. Just like all our other Luxury Tiles floors, they are phthalate-free.