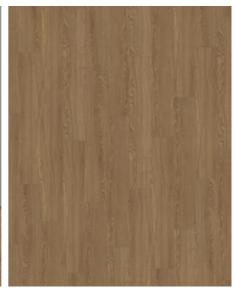

## SHERWOOD DBW 229-055

Our Luxury Tiles Dry Back collection is available in a wide selection of wood and stone designs. The wood designs range from traditional to rustic, while the stone designs span from classic stone to concrete. It also includes exciting patterns. The Dry Back floors, with a 0.55 mm wear layer, are based on virgin vinyl and constructed in five different layers, topped by a ceramic coating. The result is extremely resilient and strong floors resistant to both scratching and water, which means that these floors are suitable even for spaces exposed to heavy traffic. Just like all our other Luxury Tiles floors, they are phthalate-free.

| PRODUCT DETAILS            |                                 | Installation method   | Glue-Down |
|----------------------------|---------------------------------|-----------------------|-----------|
| Construction               | Dry back                        | Floor heating         | Yes       |
| Article Number / EAN Code  | LTDBW2003-229-5 / 7393969113458 | Wear leayer thickness | 0"        |
| Design                     | Wood design                     |                       |           |
| Width x Length x Thickness | 9 x 48 x 1/8"                   |                       |           |
| Weight per package / per   | 35.3 lbs / 8.8 lbs              |                       |           |
| m2                         |                                 |                       |           |