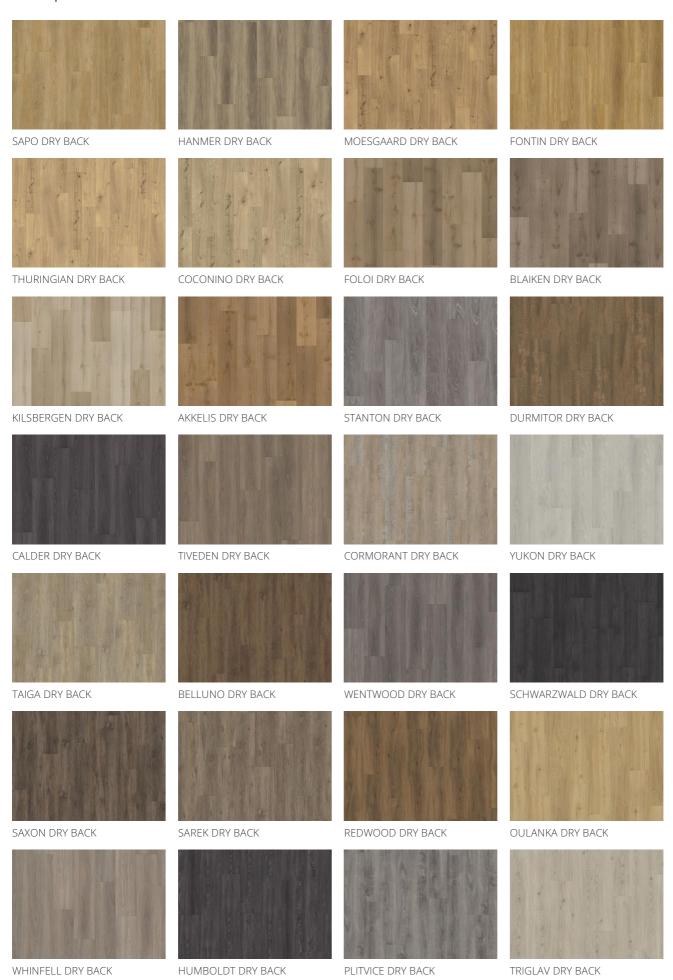

|
| Reaction To Fire            | EN13501-1                                    | Bfl-s1        |                            |
| Thermal Resistance R-Value  |                                              | 0.011 (m2K/W) | _                          |
| Dimensional stability       | EN ISO 23999                                 | < 0.1 %       |                            |
| Colour fastness             | EN ISO 105-B02                               | ≥ 6           |                            |
| Slip resistance             | EN 13893                                     | DS (>0.3)     | _                          |
| Slip resistance             | DIN 51130                                    | R10           |                            |

## Other products in this collection