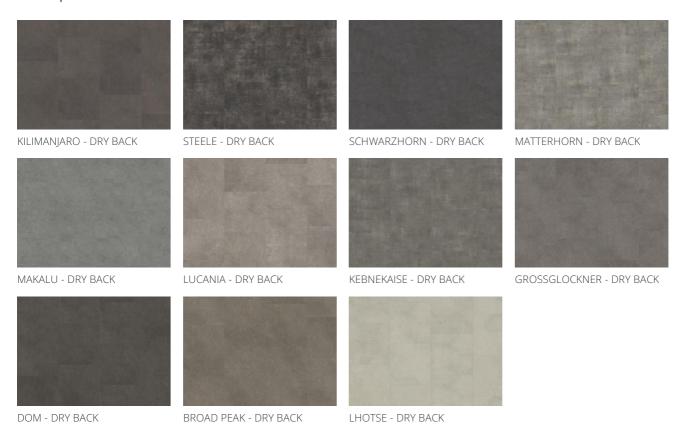

|

DIN 51130

| Statical electrical        | EN 1815      | < 2 kV (antistatic)    |
|----------------------------|--------------|------------------------|
| propensity                 |              |                        |
| Chemical resistance        | EN ISO 26987 | Pass with good results |
| Effect of castor chair     | EN 425       | Suitable               |
| Resistance to bacteria and |              | Good                   |
| fungi                      |              |                        |





**Descriptions & Imagery** 

Slip resistance

R10

## Other products in this collection