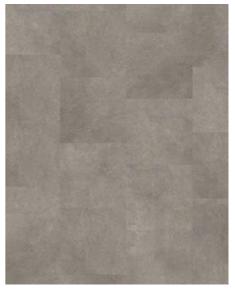

## LUCANIA DBS 457-055 - 0.55 MM

Our Luxury Tiles Dry Back collection is available in a wide selection of wood and stone designs. The wood designs range from traditional to rustic, while the stone designs span from classic stone to concrete. It also includes exciting patterns. The Dry Back floors, with a 0.55 mm wear layer, are based on virgin vinyl and constructed in five different layers, topped by a ceramic coating. The result is extremely resilient and strong floors resistant to both scratching and water, which means that these floors are suitable even for spaces exposed to heavy traffic. Just like all our other Luxury Tiles floors, they are phthalate-free.