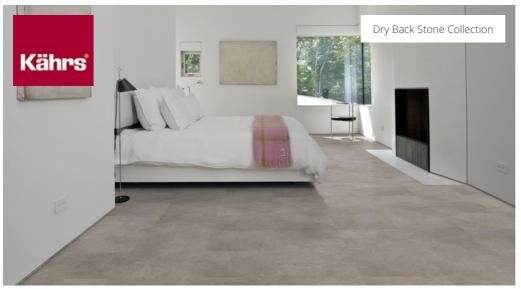

## LUCANIA DBS 457-055 - 0.55 MM

Our Luxury Tiles Dry Back collection is available in a wide selection of wood and stone designs. The wood designs range from traditional to rustic, while the stone designs span from classic stone to concrete. It also includes exciting patterns. The Dry Back floors, with a 0.55 mm wear layer, are based on virgin vinyl and constructed in five different layers, topped by a ceramic coating. The result is extremely resilient and strong floors resistant to both scratching and water, which means that these floors are suitable even for spaces exposed to heavy traffic. Just like all our other Luxury Tiles floors, they are phthalate-free.