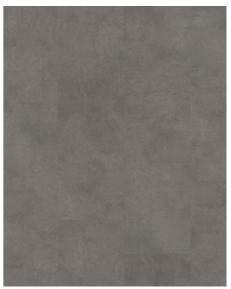

## GROSSGLOCKNER DBS 457-055 - 0.55 MM

Our Luxury Tiles Dry Back collection is available in a wide selection of wood and stone designs. The wood designs range from traditional to rustic, while the stone designs span from classic stone to concrete. It also includes exciting patterns. The Dry Back floors, with a 0.55 mm wear layer, are based on virgin vinyl and constructed in five different layers, topped by a ceramic coating. The result is extremely resilient and strong floors resistant to both scratching and water, which means that these floors are suitable even for spaces exposed to heavy traffic. Just like all our other Luxury Tiles floors, they are phthalate-free.