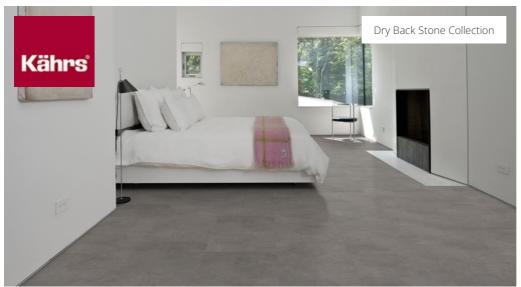

## GROSSGLOCKNER DBS 457-055 - 0.55 MM

Our Luxury Tiles Dry Back collection is available in a wide selection of wood and stone designs. The wood designs range from traditional to rustic, while the stone designs span from classic stone to concrete. It also includes exciting patterns. The Dry Back floors, with a 0.55 mm wear layer, are based on virgin vinyl and constructed in five different layers, topped by a ceramic coating. The result is extremely resilient and strong floors resistant to both scratching and water, which means that these floors are suitable even for spaces exposed to heavy traffic. Just like all our other Luxury Tiles floors, they are phthalate-free.