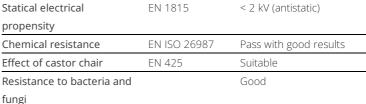

| PRODUCT DETAILS             |                                              |               | TECHNICAL PROPERTIES       |
|-----------------------------|----------------------------------------------|---------------|----------------------------|
| Product type / Construction | Luxury Vinyl Tiles and Planks / Dry Back LVT |               | Statical electrical        |
| Article Number / EAN Code   | LTDBS3003-457-5 / 7393969113335              |               | propensity                 |
| Design                      | Tile Design                                  |               | Chemical resistance        |
| Width x Length x Thickness  | 457 x 457 x 2.5 mm                           |               | Effect of castor chair     |
| Weight per package / per    | 21 kg / 4.2 kg                               |               | Resistance to bacteria and |
| m2                          |                                              |               | fungi                      |
| Area per package / per      | 5.01 m <sup>2</sup> / 240.5 m <sup>2</sup>   |               | - floor                    |
| pallet                      |                                              |               | floor<br>score             |
| Installation method         | Glue-down                                    |               | Programme Comments         |
| Floor heating               | Yes                                          |               | _                          |
| Wear leayer thickness       | 0.55 mm                                      |               | _                          |
| TECHNICAL PROPERTIES        |                                              |               | _                          |
| Reaction To Fire            | EN13501-1                                    | Bfl-s1        |                            |
| Thermal Resistance R-Value  |                                              | 0.011 (m2K/W) |                            |
| Dimensional stability       | EN ISO 23999                                 | < 0.1 %       |                            |
| Colour fastness             | EN ISO 105-B02                               | ≥ 6           | _                          |
| Slip resistance             | EN 13893                                     | DS (>0.3)     | _                          |