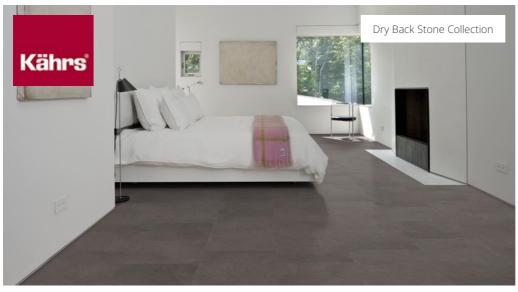

## KILIMANJARO DBS 457-055 - 0.55 MM

Our Luxury Tiles Dry Back collection is available in a wide selection of wood and stone designs. The wood designs range from traditional to rustic, while the stone designs span from classic stone to concrete. It also includes exciting patterns. The Dry Back floors, with a 0.55 mm wear layer, are based on virgin vinyl and constructed in five different layers, topped by a ceramic coating. The result is extremely resilient and strong floors resistant to both scratching and water, which means that these floors are suitable even for spaces exposed to heavy traffic. Just like all our other Luxury Tiles floors, they are phthalate-free.