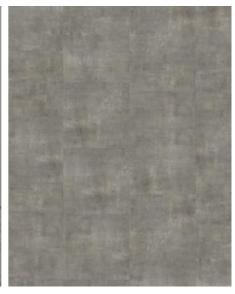

## MATTERHORN DRY BACK 0.55 MM

Our Luxury Tiles Dry Back collection is available in a wide selection of wood and stone designs. The wood designs range from traditional to rustic, while the stone designs span from classic stone to concrete. It also includes exciting patterns. The Dry Back floors, with a 0.55 mm wear layer, are based on virgin vinyl and constructed in five different layers, topped by a ceramic coating. The result is extremely resilient and strong floors resistant to both scratching and water, which means that these floors are suitable even for spaces exposed to heavy traffic. Just like all our other Luxury Tiles floors, they are phthalate-free.

## **Descriptions & Imagery**

Slip resistance

R10