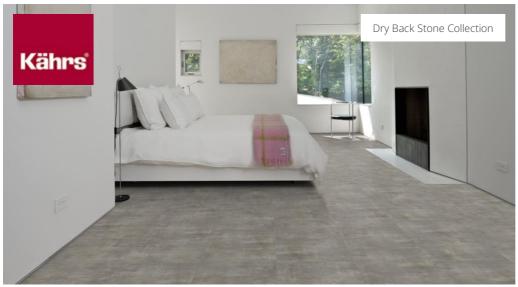

## MATTERHORN DRY BACK 0.55 MM

Our Luxury Tiles Dry Back collection is available in a wide selection of wood and stone designs. The wood designs range from traditional to rustic, while the stone designs span from classic stone to concrete. It also includes exciting patterns. The Dry Back floors, with a 0.55 mm wear layer, are based on virgin vinyl and constructed in five different layers, topped by a ceramic coating. The result is extremely resilient and strong floors resistant to both scratching and water, which means that these floors are suitable even for spaces exposed to heavy traffic. Just like all our other Luxury Tiles floors, they are phthalate-free.