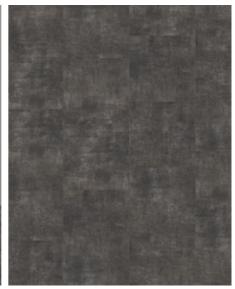

## STEELE DBS 457-055 - 0.55 MM

Our Luxury Tiles Dry Back collection is available in a wide selection of wood and stone designs. The wood designs range from traditional to rustic, while the stone designs span from classic stone to concrete. It also includes exciting patterns. The Dry Back floors, with a 0.55 mm wear layer, are based on virgin vinyl and constructed in five different layers, topped by a ceramic coating. The result is extremely resilient and strong floors resistant to both scratching and water, which means that these floors are suitable even for spaces exposed to heavy traffic. Just like all our other Luxury Tiles floors, they are phthalate-free.

| PRODUCT DETAILS             |                                              | Installation method   | Glue-down |
|-----------------------------|----------------------------------------------|-----------------------|-----------|
| Product type / Construction | Luxury Vinyl Tiles and Planks / Dry Back LVT | Floor heating         | Yes       |
| Article Number / EAN Code   | LTDBS3006-457-5 / 7393969113373              | Wear leayer thickness | 0.55 mm   |
| Design                      | Tile Design                                  |                       |           |
| Width x Length x Thickness  | 457 x 457 x 2.5 mm                           | _                     |           |
| Weight per package / per    | 21 kg / 4.2 kg                               | _                     |           |
| m2                          |                                              |                       |           |