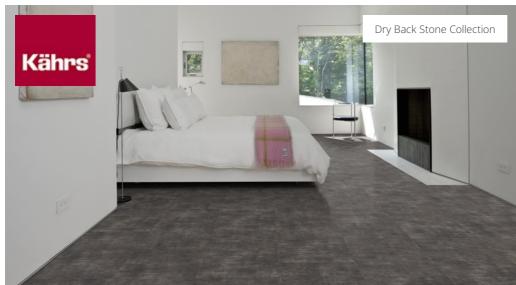

## STEELE DBS 457-055 - 0.55 MM

Our Luxury Tiles Dry Back collection is available in a wide selection of wood and stone designs. The wood designs range from traditional to rustic, while the stone designs span from classic stone to concrete. It also includes exciting patterns. The Dry Back floors, with a 0.55 mm wear layer, are based on virgin vinyl and constructed in five different layers, topped by a ceramic coating. The result is extremely resilient and strong floors resistant to both scratching and water, which means that these floors are suitable even for spaces exposed to heavy traffic. Just like all our other Luxury Tiles floors, they are phthalate-free.