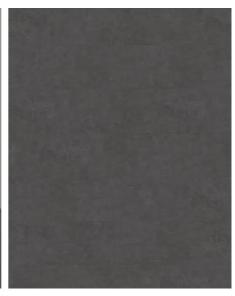

## SCHWARZHORN DRY BACK 0.55 MM

Our Luxury Tiles Dry Back collection is available in a wide selection of wood and stone designs. The wood designs range from traditional to rustic, while the stone designs span from classic stone to concrete. It also includes exciting patterns. The Dry Back floors, with a 0.55 mm wear layer, are based on virgin vinyl and constructed in five different layers, topped by a ceramic coating. The result is extremely resilient and strong floors resistant to both scratching and water, which means that these floors are suitable even for spaces exposed to heavy traffic. Just like all our other Luxury Tiles floors, they are phthalate-free.