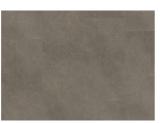

# LHOTSE DBS 457-055 - 0.55 MM

Our Luxury Tiles Dry Back collection is available in a wide selection of wood and stone designs. The wood designs range from traditional to rustic, while the stone designs span from classic stone to concrete. It also includes exciting patterns. The Dry Back floors, with a 0.55 mm wear layer, are based on virgin vinyl and constructed in five different layers, topped by a ceramic coating. The result is extremely resilient and strong floors resistant to both scratching and water, which means that these floors are suitable even for spaces exposed to heavy traffic. Just like all our other Luxury Tiles floors, they are phthalate-free.