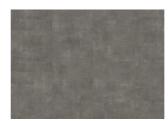

# LHOTSE DBS 457-055 - 0.55 MM

Our Luxury Tiles Dry Back collection is available in a wide selection of wood and stone designs. The wood designs range from traditional to rustic, while the stone designs span from classic stone to concrete. It also includes exciting patterns. The Dry Back floors, with a 0.55 mm wear layer, are based on virgin vinyl and constructed in five different layers, topped by a ceramic coating. The result is extremely resilient and strong floors resistant to both scratching and water, which means that these floors are suitable even for spaces exposed to heavy traffic. Just like all our other Luxury Tiles floors, they are phthalate-free.