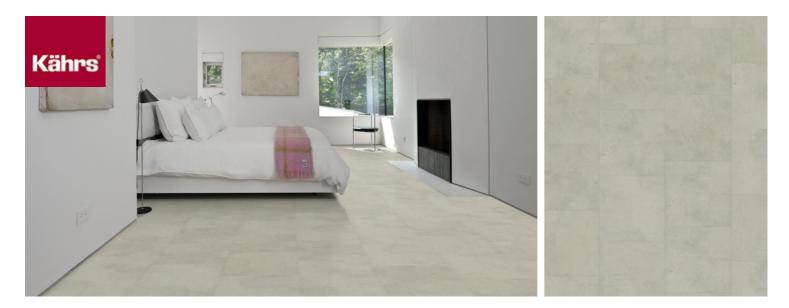

# LHOTSE DBS 457-055 - 0.55 MM

Our Luxury Tiles Dry Back collection is available in a wide selection of wood and stone designs. The wood designs range from traditional to rustic, while the stone designs span from classic stone to concrete. It also includes exciting patterns. The Dry Back floors, with a 0.55 mm wear layer, are based on virgin vinyl and constructed in five different layers, topped by a ceramic coating. The result is extremely resilient and strong floors resistant to both scratching and water, which means that these floors are suitable even for spaces exposed to heavy traffic. Just like all our other Luxury Tiles floors, they are phthalate-free.