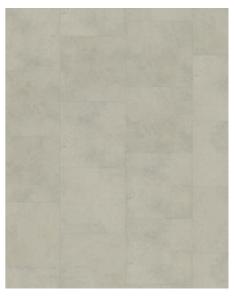

## LHOTSE DBS 457-055 - 0.55 MM

Our Luxury Tiles Dry Back collection is available in a wide selection of wood and stone designs. The wood designs range from traditional to rustic, while the stone designs span from classic stone to concrete. It also includes exciting patterns. The Dry Back floors, with a 0.55 mm wear layer, are based on virgin vinyl and constructed in five different layers, topped by a ceramic coating. The result is extremely resilient and strong floors resistant to both scratching and water, which means that these floors are suitable even for spaces exposed to heavy traffic. Just like all our other Luxury Tiles floors, they are phthalate-free.