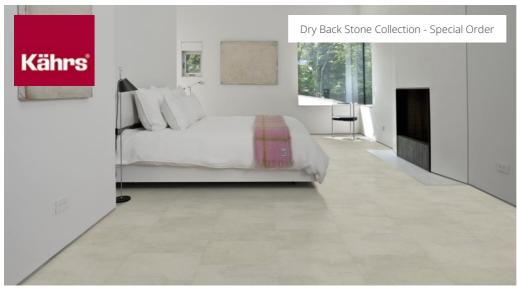

## LHOTSE DBS 457-055 - 0.55 MM

Our Luxury Tiles Dry Back collection is available in a wide selection of wood and stone designs. The wood designs range from traditional to rustic, while the stone designs span from classic stone to concrete. It also includes exciting patterns. The Dry Back floors, with a 0.55 mm wear layer, are based on virgin vinyl and constructed in five different layers, topped by a ceramic coating. The result is extremely resilient and strong floors resistant to both scratching and water, which means that these floors are suitable even for spaces exposed to heavy traffic. Just like all our other Luxury Tiles floors, they are phthalate-free.