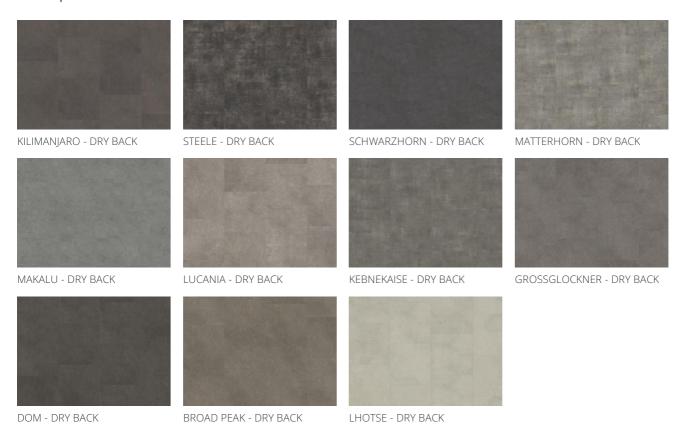

|                       |           |
| Width x Length x Thickness  | 457 x 457 x 2.5 mm                           |                       |           |
| Weight per package / per    | 21 kg / 4.2 kg                               |                       |           |
| m2                          |                                              |                       |           |
| Area per package / per      | 5.01 m <sup>2</sup> / 240.48 m <sup>2</sup>  | _                     |           |
| pallet                      |                                              |                       |           |
| 1 1 0 1                     | 5.01 m² / 240.48 m²                          | _                     |           |

## Other products in this collection