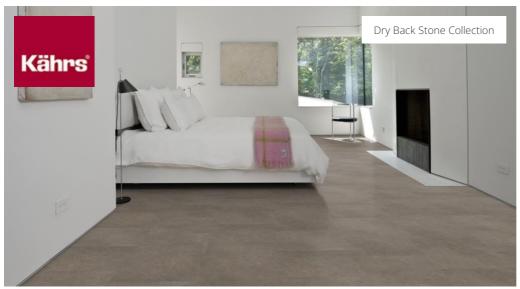

## BROAD PEAK DBS 457-055 - 0.55 MM

Our Luxury Tiles Dry Back collection is available in a wide selection of wood and stone designs. The wood designs range from traditional to rustic, while the stone designs span from classic stone to concrete. It also includes exciting patterns. The Dry Back floors, with a 0.55 mm wear layer, are based on virgin vinyl and constructed in five different layers, topped by a ceramic coating. The result is extremely resilient and strong floors resistant to both scratching and water, which means that these floors are suitable even for spaces exposed to heavy traffic. Just like all our other Luxury Tiles floors, they are phthalate-free.