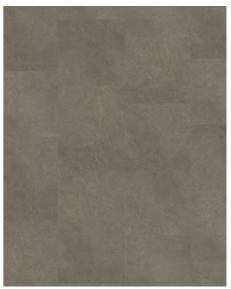

## BROAD PEAK DBS 457-055 - 0.55 MM

Our Luxury Tiles Dry Back collection is available in a wide selection of wood and stone designs. The wood designs range from traditional to rustic, while the stone designs span from classic stone to concrete. It also includes exciting patterns. The Dry Back floors, with a 0.55 mm wear layer, are based on virgin vinyl and constructed in five different layers, topped by a ceramic coating. The result is extremely resilient and strong floors resistant to both scratching and water, which means that these floors are suitable even for spaces exposed to heavy traffic. Just like all our other Luxury Tiles floors, they are phthalate-free.

| PRODUCT DETAILS             |                                              | Installation method   | Glue-down |
|-----------------------------|----------------------------------------------|-----------------------|-----------|
| Product type / Construction | Luxury Vinyl Tiles and Planks / Dry Back LVT | Floor heating         | Yes       |
| Article Number / EAN Code   | LTDBS3013-457-5 / 7393969113410              | Wear leayer thickness | 0.55 mm   |
| Design                      | Tile Design                                  |                       |           |
| Width x Length x Thickness  | 457 x 457 x 2.5 mm                           |                       |           |
| Weight per package / per    | 21 kg / 4.2 kg                               |                       |           |
| m2                          |                                              |                       |           |
| Area per package / per      | 5.01 m <sup>2</sup> / 240.48 m <sup>2</sup>  | _                     |           |
| pallet                      |                                              |                       |           |
| 1 1 0 1                     | 5.01 m² / 240.48 m²                          | _                     |           |