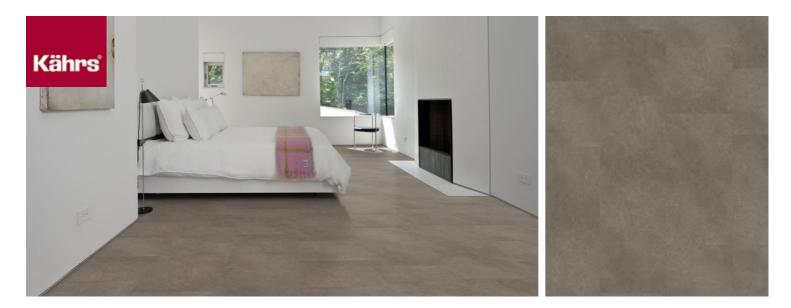

# BROAD PEAK DBS 457-055 - 0.55 MM

Our Luxury Tiles Dry Back collection is available in a wide selection of wood and stone designs. The wood designs range from traditional to rustic, while the stone designs span from classic stone to concrete. It also includes exciting patterns. The Dry Back floors, with a 0.55 mm wear layer, are based on virgin vinyl and constructed in five different layers, topped by a ceramic coating. The result is extremely resilient and strong floors resistant to both scratching and water, which means that these floors are suitable even for spaces exposed to heavy traffic. Just like all our other Luxury Tiles floors, they are phthalate-free.