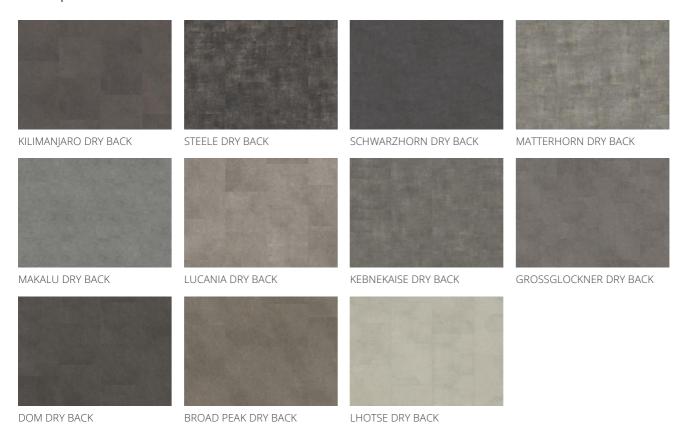

7-5 / 7393969113410              | Wear leayer thickness | 0.55 mm   |
| Design                      | Tile Design                                  |                       |           |
| Width x Length x Thickness  | 457 x 457 x 2.5 mm                           | _                     |           |
| Weight per package / per    | 21 kg / 4.2 kg                               | _                     |           |
| m2                          |                                              |                       |           |
| Area per package / per      | 5.01 m <sup>2</sup> / 240.48 m <sup>2</sup>  | _                     |           |
| pallet                      |                                              | _                     |           |

## Other products in this collection