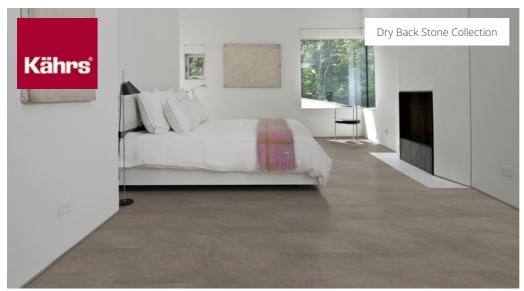

## BROAD PEAK DRY BACK 0.55 MM

Our Luxury Tiles Dry Back collection is available in a wide selection of wood and stone designs. The wood designs range from traditional to rustic, while the stone designs span from classic stone to concrete. It also includes exciting patterns. The Dry Back floors, with a 0.55 mm wear layer, are based on virgin vinyl and constructed in five different layers, topped by a ceramic coating. The result is extremely resilient and strong floors resistant to both scratching and water, which means that these floors are suitable even for spaces exposed to heavy traffic. Just like all our other Luxury Tiles floors, they are phthalate-free.