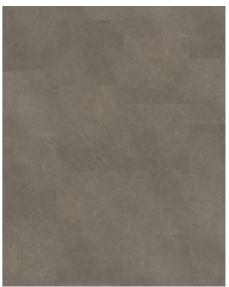

## BROAD PEAK DRY BACK 0.55 MM

Our Luxury Tiles Dry Back collection is available in a wide selection of wood and stone designs. The wood designs range from traditional to rustic, while the stone designs span from classic stone to concrete. It also includes exciting patterns. The Dry Back floors, with a 0.55 mm wear layer, are based on virgin vinyl and constructed in five different layers, topped by a ceramic coating. The result is extremely resilient and strong floors resistant to both scratching and water, which means that these floors are suitable even for spaces exposed to heavy traffic. Just like all our other Luxury Tiles floors, they are phthalate-free.

| PRODUCT DETAILS             |                                              | Installation method   | Glue-down |
|-----------------------------|----------------------------------------------|-----------------------|-----------|
| Product type / Construction | Luxury Vinyl Tiles and Planks / Dry Back LVT | Floor heating         | Yes       |
| Article Number / EAN Code   | LTDBS3013-457-5 / 7393969113410              | Wear leayer thickness | 0.55 mm   |
| Design                      | Tile Design                                  |                       |           |
| Width x Length x Thickness  | 457 x 457 x 2.5 mm                           | _                     |           |
| Weight per package / per    | 21 kg / 4.2 kg                               | _                     |           |
| m2                          |                                              |                       |           |
| Area per package / per      | 5.01 m <sup>2</sup> / 240.48 m <sup>2</sup>  | _                     |           |
| pallet                      |                                              | _                     |           |