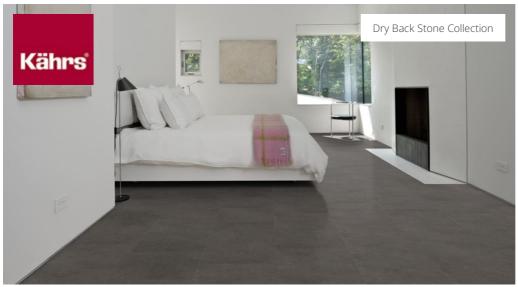

## DOM DBS 457-055 - 0.55 MM

Our Luxury Tiles Dry Back collection is available in a wide selection of wood and stone designs. The wood designs range from traditional to rustic, while the stone designs span from classic stone to concrete. It also includes exciting patterns. The Dry Back floors, with a 0.55 mm wear layer, are based on virgin vinyl and constructed in five different layers, topped by a ceramic coating. The result is extremely resilient and strong floors resistant to both scratching and water, which means that these floors are suitable even for spaces exposed to heavy traffic. Just like all our other Luxury Tiles floors, they are phthalate-free.