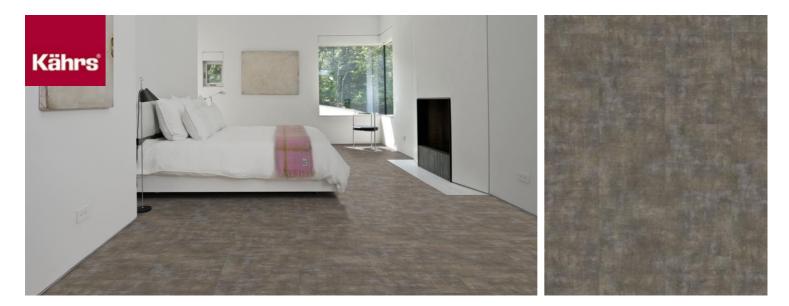

# DENALI DBS 457-055 - 0.55 MM

Our Luxury Tiles Dry Back collection is available in a wide selection of wood and stone designs. The wood designs range from traditional to rustic, while the stone designs span from classic stone to concrete. It also includes exciting patterns. The Dry Back floors, with a 0.55 mm wear layer, are based on virgin vinyl and constructed in five different layers, topped by a ceramic coating. The result is extremely resilient and strong floors resistant to both scratching and water, which means that these floors are suitable even for spaces exposed to heavy traffic. Just like all our other Luxury Tiles floors, they are phthalate-free.