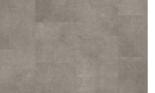

# DENALI DBS 457-055 - 0.55 MM

Our Luxury Tiles Dry Back collection is available in a wide selection of wood and stone designs. The wood designs range from traditional to rustic, while the stone designs span from classic stone to concrete. It also includes exciting patterns. The Dry Back floors, with a 0.55 mm wear layer, are based on virgin vinyl and constructed in five different layers, topped by a ceramic coating. The result is extremely resilient and strong floors resistant to both scratching and water, which means that these floors are suitable even for spaces exposed to heavy traffic. Just like all our other Luxury Tiles floors, they are phthalate-free.