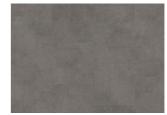

# DENALI DBS 457-055 - 0.55 MM

Our Luxury Tiles Dry Back collection is available in a wide selection of wood and stone designs. The wood designs range from traditional to rustic, while the stone designs span from classic stone to concrete. It also includes exciting patterns. The Dry Back floors, with a 0.55 mm wear layer, are based on virgin vinyl and constructed in five different layers, topped by a ceramic coating. The result is extremely resilient and strong floors resistant to both scratching and water, which means that these floors are suitable even for spaces exposed to heavy traffic. Just like all our other Luxury Tiles floors, they are phthalate-free.