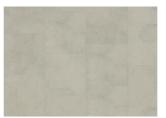

# DENALI DBS 457-055 - 0.55 MM

Our Luxury Tiles Dry Back collection is available in a wide selection of wood and stone designs. The wood designs range from traditional to rustic, while the stone designs span from classic stone to concrete. It also includes exciting patterns. The Dry Back floors, with a 0.55 mm wear layer, are based on virgin vinyl and constructed in five different layers, topped by a ceramic coating. The result is extremely resilient and strong floors resistant to both scratching and water, which means that these floors are suitable even for spaces exposed to heavy traffic. Just like all our other Luxury Tiles floors, they are phthalate-free.