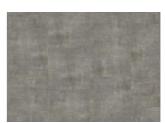

# DENALI DBS 457-055 - 0.55 MM

Our Luxury Tiles Dry Back collection is available in a wide selection of wood and stone designs. The wood designs range from traditional to rustic, while the stone designs span from classic stone to concrete. It also includes exciting patterns. The Dry Back floors, with a 0.55 mm wear layer, are based on virgin vinyl and constructed in five different layers, topped by a ceramic coating. The result is extremely resilient and strong floors resistant to both scratching and water, which means that these floors are suitable even for spaces exposed to heavy traffic. Just like all our other Luxury Tiles floors, they are phthalate-free.