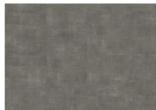

# DENALI DBS 457-055 - 0.55 MM

Our Luxury Tiles Dry Back collection is available in a wide selection of wood and stone designs. The wood designs range from traditional to rustic, while the stone designs span from classic stone to concrete. It also includes exciting patterns. The Dry Back floors, with a 0.55 mm wear layer, are based on virgin vinyl and constructed in five different layers, topped by a ceramic coating. The result is extremely resilient and strong floors resistant to both scratching and water, which means that these floors are suitable even for spaces exposed to heavy traffic. Just like all our other Luxury Tiles floors, they are phthalate-free.