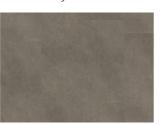

# DENALI DBS 457-055 - 0.55 MM

Our Luxury Tiles Dry Back collection is available in a wide selection of wood and stone designs. The wood designs range from traditional to rustic, while the stone designs span from classic stone to concrete. It also includes exciting patterns. The Dry Back floors, with a 0.55 mm wear layer, are based on virgin vinyl and constructed in five different layers, topped by a ceramic coating. The result is extremely resilient and strong floors resistant to both scratching and water, which means that these floors are suitable even for spaces exposed to heavy traffic. Just like all our other Luxury Tiles floors, they are phthalate-free.