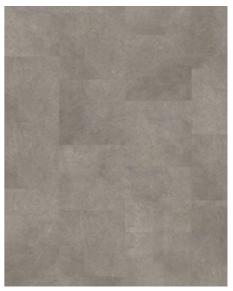

## LUCANIA DBS 457-030 - 0.3 MM

Our Luxury Tiles Dry Back collection is available in a wide selection of wood and stone designs. The wood designs range from traditional to rustic, while the stone designs span from classic stone to concrete. It also includes exciting patterns. The Dry Back floors, with a 0.55 mm wear layer, are based on virgin vinyl and constructed in five different layers, topped by a ceramic coating. The result is extremely resilient and strong floors resistant to both scratching and water, which means that these floors are suitable even for spaces exposed to heavy traffic. Just like all our other Luxury Tiles floors, they are phthalate-free.