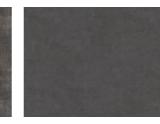

## LUCANIA DBS 457-030

Our Luxury Tiles Dry Back collection is available in a wide selection of wood and stone designs. The wood designs range from traditional to rustic, while the stone designs span from classic stone to concrete. It also includes exciting patterns. The Dry Back floors, with a 0.55 mm wear layer, are based on virgin vinyl and constructed in five different layers, topped by a ceramic coating. The result is extremely resilient and strong floors resistant to both scratching and water, which means that these floors are suitable even for spaces exposed to heavy traffic. Just like all our other Luxury Tiles floors, they are phthalate-free.