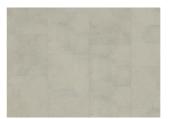

## LUCANIA DBS 457-030

Our Luxury Tiles Dry Back collection is available in a wide selection of wood and stone designs. The wood designs range from traditional to rustic, while the stone designs span from classic stone to concrete. It also includes exciting patterns. The Dry Back floors, with a 0.55 mm wear layer, are based on virgin vinyl and constructed in five different layers, topped by a ceramic coating. The result is extremely resilient and strong floors resistant to both scratching and water, which means that these floors are suitable even for spaces exposed to heavy traffic. Just like all our other Luxury Tiles floors, they are phthalate-free.