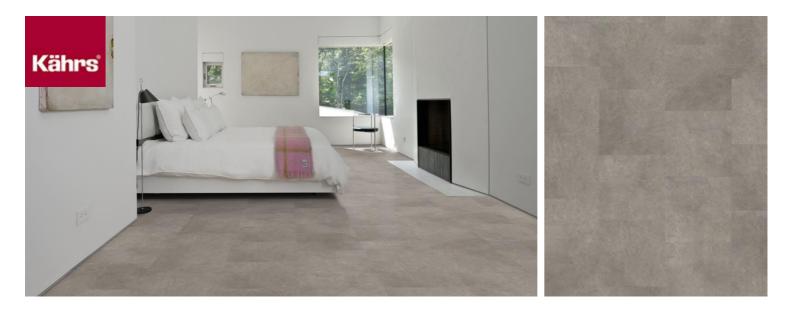

## LUCANIA DBS 457-030

Our Luxury Tiles Dry Back collection is available in a wide selection of wood and stone designs. The wood designs range from traditional to rustic, while the stone designs span from classic stone to concrete. It also includes exciting patterns. The Dry Back floors, with a 0.55 mm wear layer, are based on virgin vinyl and constructed in five different layers, topped by a ceramic coating. The result is extremely resilient and strong floors resistant to both scratching and water, which means that these floors are suitable even for spaces exposed to heavy traffic. Just like all our other Luxury Tiles floors, they are phthalate-free.