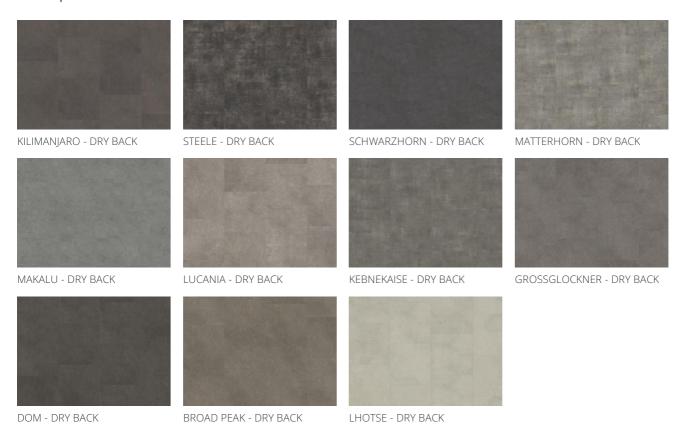

---------------------------------|-----------------------|-----------|
| Product type / Construction | Luxury Vinyl Tiles and Planks / Dry Back LVT | Floor heating         | Yes       |
| Article Number / EAN Code   | LTDBS3003-457-3 / 7393969113816              | Wear leayer thickness | 0.3 mm    |
| Design                      | Tile Design                                  |                       |           |
| Width x Length x Thickness  | 457 x 457 x 2.5 mm                           | _                     |           |
| Weight per package / per    | 21 kg / 4.2 kg                               | _                     |           |
| m2                          |                                              |                       |           |

## Other products in this collection