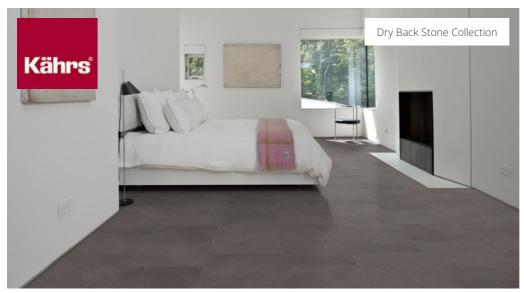

## KILIMANJARO DBS 457-030 - 0.3 MM

Our Luxury Tiles Dry Back collection is available in a wide selection of wood and stone designs. The wood designs range from traditional to rustic, while the stone designs span from classic stone to concrete. It also includes exciting patterns. The Dry Back floors, with a 0.3 mm wear layer, are based on virgin vinyl and constructed in five different layers, topped by a ceramic coating. The result is extremely resilient and strong floors resistant to both scratching and water, which means that these floors are suitable even for spaces exposed to heavy traffic. Just like all our other Luxury Tiles floors, they are phthalate-free.