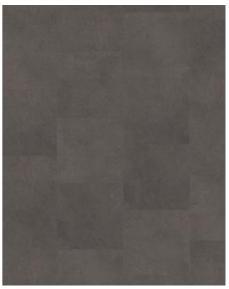

## KILIMANJARO DBS 457-030 - 0.3 MM

Our Luxury Tiles Dry Back collection is available in a wide selection of wood and stone designs. The wood designs range from traditional to rustic, while the stone designs span from classic stone to concrete. It also includes exciting patterns. The Dry Back floors, with a 0.3 mm wear layer, are based on virgin vinyl and constructed in five different layers, topped by a ceramic coating. The result is extremely resilient and strong floors resistant to both scratching and water, which means that these floors are suitable even for spaces exposed to heavy traffic. Just like all our other Luxury Tiles floors, they are phthalate-free.

| PRODUCT DETAILS             |                                              | Installation method   | Glue-down |
|-----------------------------|----------------------------------------------|-----------------------|-----------|
| Product type / Construction | Luxury Vinyl Tiles and Planks / Dry Back LVT | Floor heating         | Yes       |
| Article Number / EAN Code   | LTDBS3003-457-3 / 7393969113816              | Wear leayer thickness | 0.3 mm    |
| Design                      | Tile Design                                  |                       |           |
| Width x Length x Thickness  | 457 x 457 x 2.5 mm                           | _                     |           |
| Weight per package / per    | 21 kg / 4.2 kg                               | _                     |           |
| m2                          |                                              |                       |           |