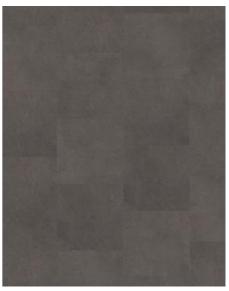

## KILIMANJARO DBS 457-030 - 0.3 MM

Our Luxury Tiles Dry Back collection is available in a wide selection of wood and stone designs. The wood designs range from traditional to rustic, while the stone designs span from classic stone to concrete. It also includes exciting patterns. The Dry Back floors, with a 0.55 mm wear layer, are based on virgin vinyl and constructed in five different layers, topped by a ceramic coating. The result is extremely resilient and strong floors resistant to both scratching and water, which means that these floors are suitable even for spaces exposed to heavy traffic. Just like all our other Luxury Tiles floors, they are phthalate-free.