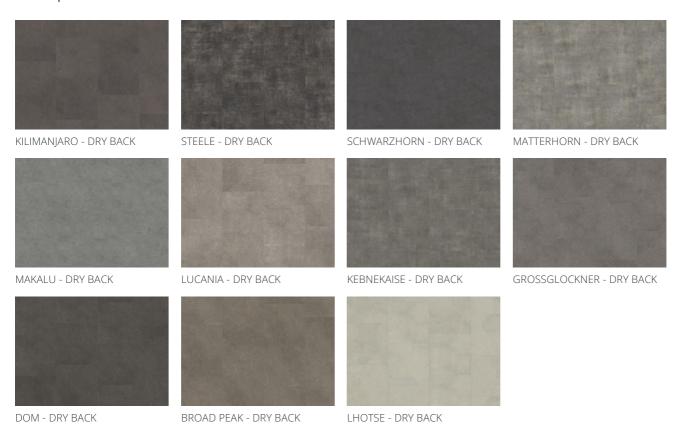

---------------------------------|-----------------------|-----------|
| Product type / Construction | Luxury Vinyl Tiles and Planks / Dry Back LVT | Floor heating         | Yes       |
| Article Number / EAN Code   | LTDBS3003-457-3 / 7393969113816              | Wear leayer thickness | 0.3 mm    |
| Design                      | Tile Design                                  |                       |           |
| Width x Length x Thickness  | 457 x 457 x 2.5 mm                           | _                     |           |
| Weight per package / per    | 21 kg / 4.2 kg                               | _                     |           |
| m2                          |                                              |                       |           |

## Other products in this collection