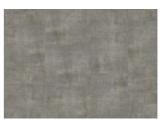

## KEBNEKAISE DBS 457-030 - 0.3 MM

Our Luxury Tiles Dry Back collection is available in a wide selection of wood and stone designs. The wood designs range from traditional to rustic, while the stone designs span from classic stone to concrete. It also includes exciting patterns. The Dry Back floors, with a 0.3 mm wear layer, are based on virgin vinyl and constructed in five different layers, topped by a ceramic coating. The result is extremely resilient and strong floors resistant to both scratching and water, which means that these floors are suitable even for spaces exposed to heavy traffic. Just like all our other Luxury Tiles floors, they are phthalate-free.