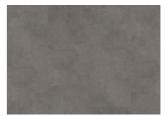

## KEBNEKAISE DBS 457-030 - 0.3 MM

Our Luxury Tiles Dry Back collection is available in a wide selection of wood and stone designs. The wood designs range from traditional to rustic, while the stone designs span from classic stone to concrete. It also includes exciting patterns. The Dry Back floors, with a 0.3 mm wear layer, are based on virgin vinyl and constructed in five different layers, topped by a ceramic coating. The result is extremely resilient and strong floors resistant to both scratching and water, which means that these floors are suitable even for spaces exposed to heavy traffic. Just like all our other Luxury Tiles floors, they are phthalate-free.