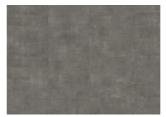

## KEBNEKAISE DBS 457-030 - 0.3 MM

Our Luxury Tiles Dry Back collection is available in a wide selection of wood and stone designs. The wood designs range from traditional to rustic, while the stone designs span from classic stone to concrete. It also includes exciting patterns. The Dry Back floors, with a 0.3 mm wear layer, are based on virgin vinyl and constructed in five different layers, topped by a ceramic coating. The result is extremely resilient and strong floors resistant to both scratching and water, which means that these floors are suitable even for spaces exposed to heavy traffic. Just like all our other Luxury Tiles floors, they are phthalate-free.