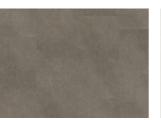

## KEBNEKAISE DBS 457-030 - 0.3 MM

Our Luxury Tiles Dry Back collection is available in a wide selection of wood and stone designs. The wood designs range from traditional to rustic, while the stone designs span from classic stone to concrete. It also includes exciting patterns. The Dry Back floors, with a 0.3 mm wear layer, are based on virgin vinyl and constructed in five different layers, topped by a ceramic coating. The result is extremely resilient and strong floors resistant to both scratching and water, which means that these floors are suitable even for spaces exposed to heavy traffic. Just like all our other Luxury Tiles floors, they are phthalate-free.