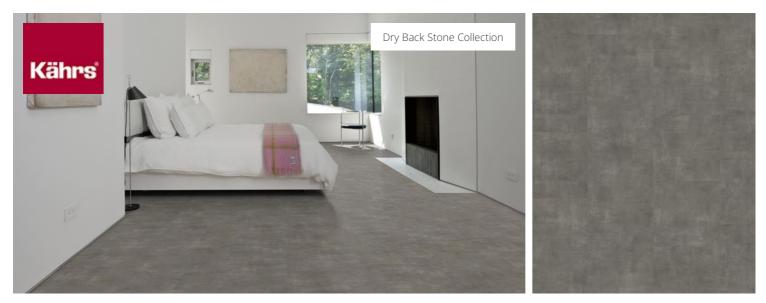

## KEBNEKAISE DBS 457-030 - 0.3 MM

Our Luxury Tiles Dry Back collection is available in a wide selection of wood and stone designs. The wood designs range from traditional to rustic, while the stone designs span from classic stone to concrete. It also includes exciting patterns. The Dry Back floors, with a 0.3 mm wear layer, are based on virgin vinyl and constructed in five different layers, topped by a ceramic coating. The result is extremely resilient and strong floors resistant to both scratching and water, which means that these floors are suitable even for spaces exposed to heavy traffic. Just like all our other Luxury Tiles floors, they are phthalate-free.