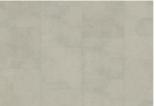

## KEBNEKAISE DBS 457-030 - 0.3 MM

Our Luxury Tiles Dry Back collection is available in a wide selection of wood and stone designs. The wood designs range from traditional to rustic, while the stone designs span from classic stone to concrete. It also includes exciting patterns. The Dry Back floors, with a 0.3 mm wear layer, are based on virgin vinyl and constructed in five different layers, topped by a ceramic coating. The result is extremely resilient and strong floors resistant to both scratching and water, which means that these floors are suitable even for spaces exposed to heavy traffic. Just like all our other Luxury Tiles floors, they are phthalate-free.