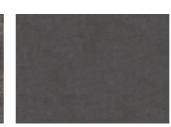

## KEBNEKAISE DBS 457-030 - 0.3 MM

Our Luxury Tiles Dry Back collection is available in a wide selection of wood and stone designs. The wood designs range from traditional to rustic, while the stone designs span from classic stone to concrete. It also includes exciting patterns. The Dry Back floors, with a 0.3 mm wear layer, are based on virgin vinyl and constructed in five different layers, topped by a ceramic coating. The result is extremely resilient and strong floors resistant to both scratching and water, which means that these floors are suitable even for spaces exposed to heavy traffic. Just like all our other Luxury Tiles floors, they are phthalate-free.