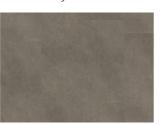

# STEELE DBS 457-030 - 0.3 MM

Our Luxury Tiles Dry Back collection is available in a wide selection of wood and stone designs. The wood designs range from traditional to rustic, while the stone designs span from classic stone to concrete. It also includes exciting patterns. The Dry Back floors, with a 0.3 mm wear layer, are based on virgin vinyl and constructed in five different layers, topped by a ceramic coating. The result is extremely resilient and strong floors resistant to both scratching and water, which means that these floors are suitable even for spaces exposed to heavy traffic. Just like all our other Luxury Tiles floors, they are phthalate-free.