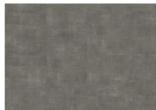

# STEELE DBS 457-030 - 0.3 MM

Our Luxury Tiles Dry Back collection is available in a wide selection of wood and stone designs. The wood designs range from traditional to rustic, while the stone designs span from classic stone to concrete. It also includes exciting patterns. The Dry Back floors, with a 0.3 mm wear layer, are based on virgin vinyl and constructed in five different layers, topped by a ceramic coating. The result is extremely resilient and strong floors resistant to both scratching and water, which means that these floors are suitable even for spaces exposed to heavy traffic. Just like all our other Luxury Tiles floors, they are phthalate-free.