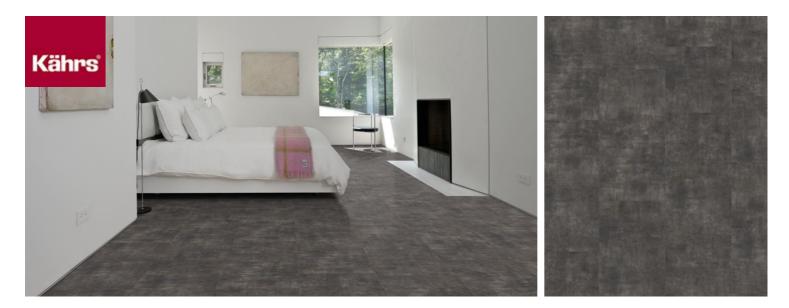

# STEELE DBS 457-030 - 0.3 MM

Our Luxury Tiles Dry Back collection is available in a wide selection of wood and stone designs. The wood designs range from traditional to rustic, while the stone designs span from classic stone to concrete. It also includes exciting patterns. The Dry Back floors, with a 0.3 mm wear layer, are based on virgin vinyl and constructed in five different layers, topped by a ceramic coating. The result is extremely resilient and strong floors resistant to both scratching and water, which means that these floors are suitable even for spaces exposed to heavy traffic. Just like all our other Luxury Tiles floors, they are phthalate-free.

### **Descriptions & Imagery**

All samples, images and product description, plus photo and brochure specifications are there for the sole purpose of giving an approximate idea of the items described in them. They shall not form part of the contract or have any contractual force and should be viewed for illustrative purposes only. We cannot guarantee that your computer's display or the quality of the print will accurately reflect the colour of the products. Your product may vary slightly from the images within this literature.