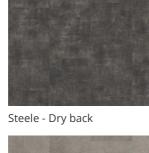

# STEELE DBS 457-030 - 0.3 MM

Our Luxury Tiles Dry Back collection is available in a wide selection of wood and stone designs. The wood designs range from traditional to rustic, while the stone designs span from classic stone to concrete. It also includes exciting patterns. The Dry Back floors, with a 0.3 mm wear layer, are based on virgin vinyl and constructed in five different layers, topped by a ceramic coating. The result is extremely resilient and strong floors resistant to both scratching and water, which means that these floors are suitable even for spaces exposed to heavy traffic. Just like all our other Luxury Tiles floors, they are phthalate-free.