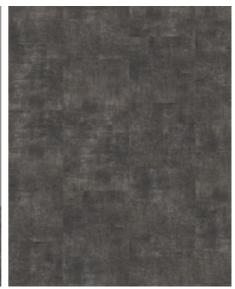

## STEELE DBS 457-030 - 0.3 MM

Our Luxury Tiles Dry Back collection is available in a wide selection of wood and stone designs. The wood designs range from traditional to rustic, while the stone designs span from classic stone to concrete. It also includes exciting patterns. The Dry Back floors, with a 0.55 mm wear layer, are based on virgin vinyl and constructed in five different layers, topped by a ceramic coating. The result is extremely resilient and strong floors resistant to both scratching and water, which means that these floors are suitable even for spaces exposed to heavy traffic. Just like all our other Luxury Tiles floors, they are phthalate-free.