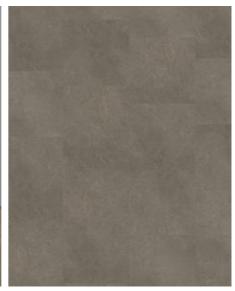

## BROAD PEAK DBS 457-030 - 0.3 MM

Our Luxury Tiles Dry Back collection is available in a wide selection of wood and stone designs. The wood designs range from traditional to rustic, while the stone designs span from classic stone to concrete. It also includes exciting patterns. The Dry Back floors, with a 0.3 mm wear layer, are based on virgin vinyl and constructed in five different layers, topped by a ceramic coating. The result is extremely resilient and strong floors resistant to both scratching and water, which means that these floors are suitable even for spaces exposed to heavy traffic. Just like all our other Luxury Tiles floors, they are phthalate-free.