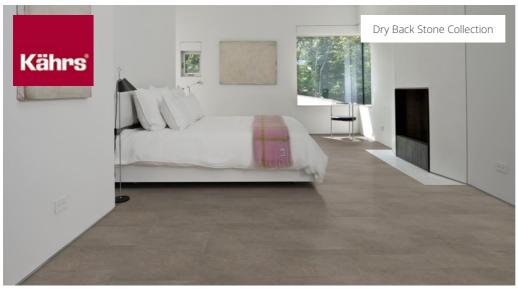

## BROAD PEAK DBS 457-030 - 0.3 MM

Our Luxury Tiles Dry Back collection is available in a wide selection of wood and stone designs. The wood designs range from traditional to rustic, while the stone designs span from classic stone to concrete. It also includes exciting patterns. The Dry Back floors, with a 0.3 mm wear layer, are based on virgin vinyl and constructed in five different layers, topped by a ceramic coating. The result is extremely resilient and strong floors resistant to both scratching and water, which means that these floors are suitable even for spaces exposed to heavy traffic. Just like all our other Luxury Tiles floors, they are phthalate-free.