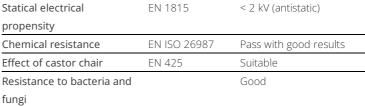

| PRODUCT DETAILS             |                                              |               | TECHNICAL PROPERTIES       |                                                                                                                                                                                                                                                                                                                                                                                                                                                                                                                                                                                                                                                                                                                                                                                                                                                                                                                                                                                                                                                                                                                                                                                                                                                                                                                                                                                                                                                                                                                                                                                                                                                                                                                                                                                                                                                                                                                                                                                                                                                                                                                                |
|-----------------------------|----------------------------------------------|---------------|----------------------------|--------------------------------------------------------------------------------------------------------------------------------------------------------------------------------------------------------------------------------------------------------------------------------------------------------------------------------------------------------------------------------------------------------------------------------------------------------------------------------------------------------------------------------------------------------------------------------------------------------------------------------------------------------------------------------------------------------------------------------------------------------------------------------------------------------------------------------------------------------------------------------------------------------------------------------------------------------------------------------------------------------------------------------------------------------------------------------------------------------------------------------------------------------------------------------------------------------------------------------------------------------------------------------------------------------------------------------------------------------------------------------------------------------------------------------------------------------------------------------------------------------------------------------------------------------------------------------------------------------------------------------------------------------------------------------------------------------------------------------------------------------------------------------------------------------------------------------------------------------------------------------------------------------------------------------------------------------------------------------------------------------------------------------------------------------------------------------------------------------------------------------|
| Product type / Construction | Luxury Vinyl Tiles and Planks / Dry Back LVT |               | Statical electrical        |                                                                                                                                                                                                                                                                                                                                                                                                                                                                                                                                                                                                                                                                                                                                                                                                                                                                                                                                                                                                                                                                                                                                                                                                                                                                                                                                                                                                                                                                                                                                                                                                                                                                                                                                                                                                                                                                                                                                                                                                                                                                                                                                |
| Article Number / EAN Code   | LTDBS3014-457-3 / 7393969113908              |               | propensity                 |                                                                                                                                                                                                                                                                                                                                                                                                                                                                                                                                                                                                                                                                                                                                                                                                                                                                                                                                                                                                                                                                                                                                                                                                                                                                                                                                                                                                                                                                                                                                                                                                                                                                                                                                                                                                                                                                                                                                                                                                                                                                                                                                |
| Design                      | Tile Design                                  |               | Chemical resistance        |                                                                                                                                                                                                                                                                                                                                                                                                                                                                                                                                                                                                                                                                                                                                                                                                                                                                                                                                                                                                                                                                                                                                                                                                                                                                                                                                                                                                                                                                                                                                                                                                                                                                                                                                                                                                                                                                                                                                                                                                                                                                                                                                |
| Width x Length x Thickness  | 457 x 457 x 2.5 mm                           |               | Effect of castor chair     |                                                                                                                                                                                                                                                                                                                                                                                                                                                                                                                                                                                                                                                                                                                                                                                                                                                                                                                                                                                                                                                                                                                                                                                                                                                                                                                                                                                                                                                                                                                                                                                                                                                                                                                                                                                                                                                                                                                                                                                                                                                                                                                                |
| Weight per package / per    | 21 kg / 4.2 kg                               |               | Resistance to bacteria and |                                                                                                                                                                                                                                                                                                                                                                                                                                                                                                                                                                                                                                                                                                                                                                                                                                                                                                                                                                                                                                                                                                                                                                                                                                                                                                                                                                                                                                                                                                                                                                                                                                                                                                                                                                                                                                                                                                                                                                                                                                                                                                                                |
| m2                          |                                              |               | fungi                      |                                                                                                                                                                                                                                                                                                                                                                                                                                                                                                                                                                                                                                                                                                                                                                                                                                                                                                                                                                                                                                                                                                                                                                                                                                                                                                                                                                                                                                                                                                                                                                                                                                                                                                                                                                                                                                                                                                                                                                                                                                                                                                                                |
| Area per package / per      | 5 m <sup>2</sup> / 240.5 m <sup>2</sup>      |               | WHEELON CYAR               | and the same of th |
| pallet                      |                                              |               | _ :M1>:                    | floor<br>score                                                                                                                                                                                                                                                                                                                                                                                                                                                                                                                                                                                                                                                                                                                                                                                                                                                                                                                                                                                                                                                                                                                                                                                                                                                                                                                                                                                                                                                                                                                                                                                                                                                                                                                                                                                                                                                                                                                                                                                                                                                                                                                 |
| Installation method         | Glue-down                                    |               | A STAM OHIGH               | O SCS Gishal Services                                                                                                                                                                                                                                                                                                                                                                                                                                                                                                                                                                                                                                                                                                                                                                                                                                                                                                                                                                                                                                                                                                                                                                                                                                                                                                                                                                                                                                                                                                                                                                                                                                                                                                                                                                                                                                                                                                                                                                                                                                                                                                          |
| Floor heating               | Yes                                          |               | _                          |                                                                                                                                                                                                                                                                                                                                                                                                                                                                                                                                                                                                                                                                                                                                                                                                                                                                                                                                                                                                                                                                                                                                                                                                                                                                                                                                                                                                                                                                                                                                                                                                                                                                                                                                                                                                                                                                                                                                                                                                                                                                                                                                |
| Wear leayer thickness       | 0.3 mm                                       |               | <u> </u>                   |                                                                                                                                                                                                                                                                                                                                                                                                                                                                                                                                                                                                                                                                                                                                                                                                                                                                                                                                                                                                                                                                                                                                                                                                                                                                                                                                                                                                                                                                                                                                                                                                                                                                                                                                                                                                                                                                                                                                                                                                                                                                                                                                |
| TECHNICAL PROPERTIES        |                                              |               |                            |                                                                                                                                                                                                                                                                                                                                                                                                                                                                                                                                                                                                                                                                                                                                                                                                                                                                                                                                                                                                                                                                                                                                                                                                                                                                                                                                                                                                                                                                                                                                                                                                                                                                                                                                                                                                                                                                                                                                                                                                                                                                                                                                |
| Reaction To Fire            | EN13501-1                                    | Bfl-s1        |                            |                                                                                                                                                                                                                                                                                                                                                                                                                                                                                                                                                                                                                                                                                                                                                                                                                                                                                                                                                                                                                                                                                                                                                                                                                                                                                                                                                                                                                                                                                                                                                                                                                                                                                                                                                                                                                                                                                                                                                                                                                                                                                                                                |
| Thermal Resistance R-Value  |                                              | 0.011 (m2K/W) | _                          |                                                                                                                                                                                                                                                                                                                                                                                                                                                                                                                                                                                                                                                                                                                                                                                                                                                                                                                                                                                                                                                                                                                                                                                                                                                                                                                                                                                                                                                                                                                                                                                                                                                                                                                                                                                                                                                                                                                                                                                                                                                                                                                                |
| Dimensional stability       | EN ISO 23999                                 | < 0.1 %       |                            |                                                                                                                                                                                                                                                                                                                                                                                                                                                                                                                                                                                                                                                                                                                                                                                                                                                                                                                                                                                                                                                                                                                                                                                                                                                                                                                                                                                                                                                                                                                                                                                                                                                                                                                                                                                                                                                                                                                                                                                                                                                                                                                                |
| Colour fastness             | EN ISO 105-B02                               | ≥ 6           | <u> </u>                   |                                                                                                                                                                                                                                                                                                                                                                                                                                                                                                                                                                                                                                                                                                                                                                                                                                                                                                                                                                                                                                                                                                                                                                                                                                                                                                                                                                                                                                                                                                                                                                                                                                                                                                                                                                                                                                                                                                                                                                                                                                                                                                                                |
| Slip resistance             | EN 13893                                     | DS (>0.3)     | _                          |                                                                                                                                                                                                                                                                                                                                                                                                                                                                                                                                                                                                                                                                                                                                                                                                                                                                                                                                                                                                                                                                                                                                                                                                                                                                                                                                                                                                                                                                                                                                                                                                                                                                                                                                                                                                                                                                                                                                                                                                                                                                                                                                |

DIN 51130

**Descriptions & Imagery** 

Slip resistance

R10