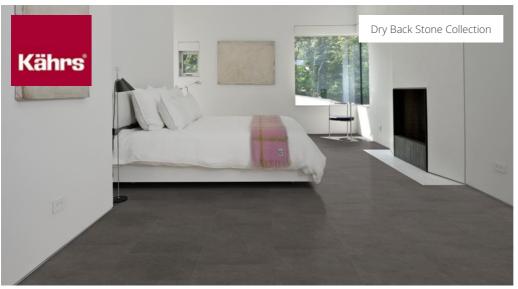

## DOM DBS 457-030 - 0.3 MM

Our Luxury Tiles Dry Back collection is available in a wide selection of wood and stone designs. The wood designs range from traditional to rustic, while the stone designs span from classic stone to concrete. It also includes exciting patterns. The Dry Back floors, with a 0.3 mm wear layer, are based on virgin vinyl and constructed in five different layers, topped by a ceramic coating. The result is extremely resilient and strong floors resistant to both scratching and water, which means that these floors are suitable even for spaces exposed to heavy traffic. Just like all our other Luxury Tiles floors, they are phthalate-free.