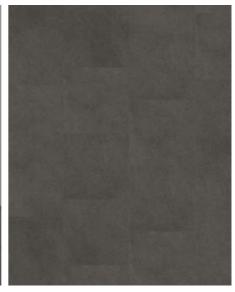

## DOM DBS 457-030 - 0.3 MM

Our Luxury Tiles Dry Back collection is available in a wide selection of wood and stone designs. The wood designs range from traditional to rustic, while the stone designs span from classic stone to concrete. It also includes exciting patterns. The Dry Back floors, with a 0.3 mm wear layer, are based on virgin vinyl and constructed in five different layers, topped by a ceramic coating. The result is extremely resilient and strong floors resistant to both scratching and water, which means that these floors are suitable even for spaces exposed to heavy traffic. Just like all our other Luxury Tiles floors, they are phthalate-free.